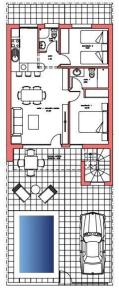

PLANTA SOLARUIM

PLANTA BAJA

SUP. UTIL : 59,00 M2. SUP. CONSTRUIDA: 70,00 M2. SUP. DE PARCELA NETA: 150,00 M2.