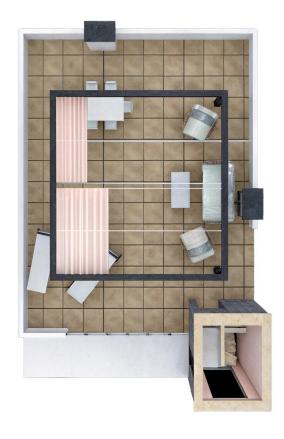

PLANTA SOLARUIM

PLANTA BAJA

SUP. UTIL : 59,00 M2. SUP. CONSTRUIDA: 70,00 M2. SUP. DE PARCELA NETA: 150,00 M2.