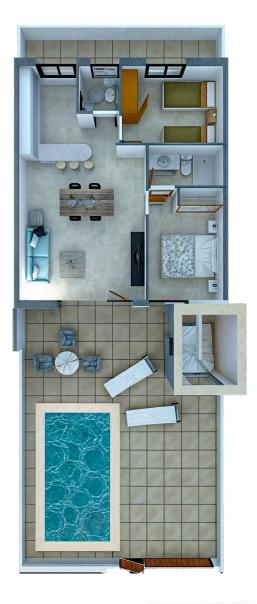

PLANTA SOLARUIM

PLANTA BAJA

SUP. UTIL : 59,00 M2. SUP. CONSTRUIDA: 70,00 M2. SUP. DE PARCELA NETA: 150,00 M2.