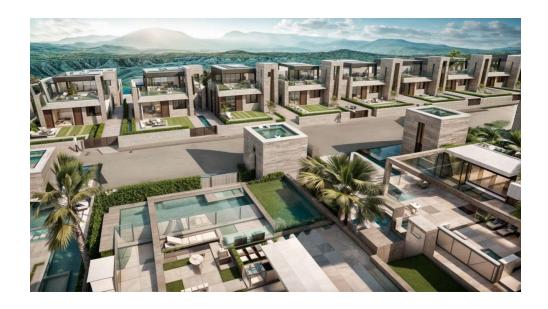

## NEW BUILD BUNGALOWS IN FUENTE ALAMO, MURCIA

New Build residential of bungalow aprtments in in Fuente Álamo, Murcia.

Ground floor bungalows with private garden and top floor bungalows with private solarium.

Development giving priority to energy efficiency and community integration to create high quality housing in harmony with the natural environment.

Pre-installation of ducted air conditioning system, hot / cold, installation of machines in the options. Video intercom system.