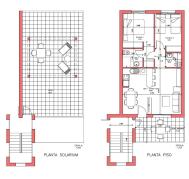

## ImmoMoment 2 bedroom Bungalow in Fuente Álamo

Ref: CBSN0739

€164,627

SUP. UTIL: 55,50 M2. SUP. CONSTRUIDA: 72,30 M2. SUP. DE TERRAZAS DESC.: 11,00 M2 SUP. DE CUBIERTA: 60,20 M2.

piso de 2 Dormitorios

72 m<sup>2</sup>

**Property type:** Bungalow Swimming pool: No **House area:** 

Location: Fuente Álamo

**Bedrooms:** 2 Bathrooms: 2

Solarium

Pre-air conditioning