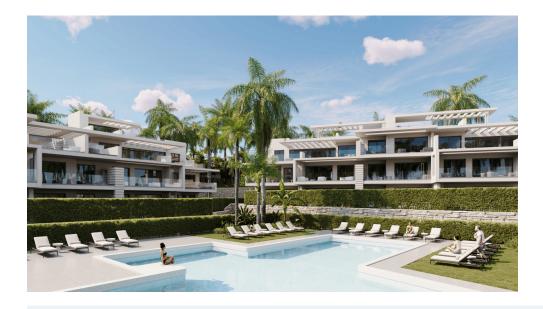

White goods

**Basement** 

Pre-air conditioning

New Development: Prices from 399,000 € to 729,750 €. [Beds: 2 - 3] [Baths: 2 - 2] [Built size: 122.00 m2 - 383.00 m2]

The residential complex is located in an established area of low-rise residential development (3 floors), next to a school (15 meters), a park (30 meters), a sports center with soccer fields (300 meters), and a hospital (300 meters). It is within walking distance of supermarkets, restaurants, bars, and pharmacies.

The apartments have sea, golf, and mountain views. The development infrastructure: 48 apartments (3 floors); underground parking for 80 parking spaces and 48 storage rooms.

The communal areas include a swimming pool, a toilet, a relax zone, a garden, an underground parking (with a parking space for each unit, 2 parking spaces for penthouses), and a storage room (for each unit).