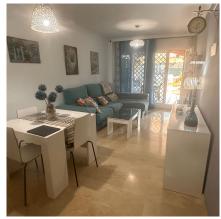

The apartment, semi-furnished and in perfect condition, has two bedrooms and two bathrooms. The master bedroom includes an en-suite bathroom with a hydromassage bathtub, while the second bedroom is equipped with three beds, including a bunk bed, ideal for families. The kitchen, open to the living room, has been recently renovated in 2023 with modern appliances, ensuring an exceptional culinary experience.

Notable features include marble floors, hot/cold air conditioning, fitted wardrobes in both bedrooms and double glazing for added comfort and privacy. In addition, the property offers amenities such as WiFi, a laundry room, a private covered terrace and access for people with reduced mobility.