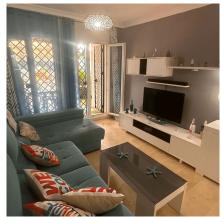

The apartment, semi-furnished and in perfect condition, has two bedrooms and two bathrooms. The master bedroom includes an en-suite bathroom with a hydromassage bathtub, while the second bedroom is equipped with three beds, including a bunk bed, ideal for families. The kitchen, open to the living room, has been recently renovated in 2023 with modern appliances, ensuring an exceptional culinary experience.

Notable features include marble floors, hot/cold air conditioning, fitted wardrobes in both bedrooms and double glazing for added comfort and privacy. In addition, the property offers amenities such as WiFi, a laundry room, a private covered terrace and access for people with reduced mobility.