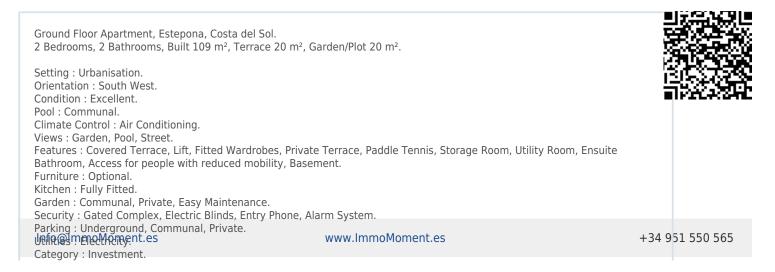

## €220,000

Sales - Rentals - Management

| Swimming pool : Communal            | House area :                                                                                                                                                | 109 m²                                                                                                                                                                  |
|-------------------------------------|-------------------------------------------------------------------------------------------------------------------------------------------------------------|-------------------------------------------------------------------------------------------------------------------------------------------------------------------------|
| Garden : Communal                   | Plot area :                                                                                                                                                 | 20 m²                                                                                                                                                                   |
| <b>Orientation :</b> Southwest      |                                                                                                                                                             |                                                                                                                                                                         |
| Views : garden                      |                                                                                                                                                             |                                                                                                                                                                         |
| Parking : 1 underground parking     |                                                                                                                                                             |                                                                                                                                                                         |
|                                     |                                                                                                                                                             |                                                                                                                                                                         |
| ✓ Tennis court                      | <ul> <li>Fitted wardrob</li> </ul>                                                                                                                          | es                                                                                                                                                                      |
| <ul> <li>Alarm system</li> </ul>    | ✓ Basement                                                                                                                                                  |                                                                                                                                                                         |
| <ul> <li>Utility room</li> </ul>    | <ul> <li>Terrace</li> </ul>                                                                                                                                 |                                                                                                                                                                         |
| <ul> <li>Airconditioning</li> </ul> |                                                                                                                                                             |                                                                                                                                                                         |
|                                     | Garden : Communal<br>Orientation : Southwest<br>Views : garden<br>Parking : 1 underground parking<br><ul> <li>Tennis court</li> <li>Alarm system</li> </ul> | Garden : Communal Plot area :<br>Orientation : Southwest<br>Views : garden<br>Parking : 1 underground parking<br><ul> <li>Tennis court</li> <li>Alarm system</li> </ul> |