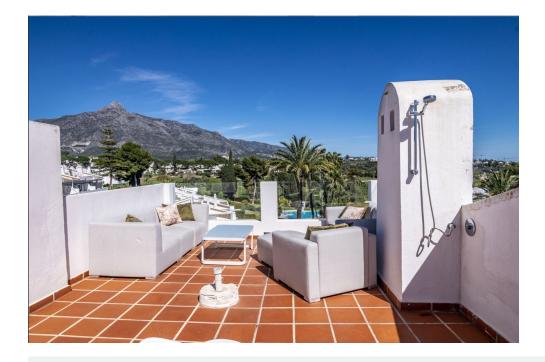

Gymnasium

Terrace

2 bedroom Penthouse right in the Heart of Nueva Andalucia with La Concha view

This amazing 2 bedroom penthouse overlooks Aloha Golf course from its 40 sqm solarium.

In addition to the roof top solarium it is also a terrace with lots of space to enjoy a breakfast while overlooking La Concha.

The apartment has 2 bedrooms with en suite bathrooms, kitchen and living room.

On the roof there is a large storage room and an additional indoor kitchen with sink, fridge and dishwasher.

The solarium has sun all day long