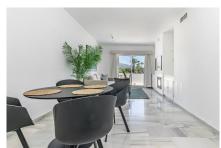

The apartment has 2 bedrooms with en suite bathrooms, kitchen and living room.

On the roof there is a large storage room and an additional indoor kitchen with sink, fridge and dishwasher.

The solarium has sun all day long