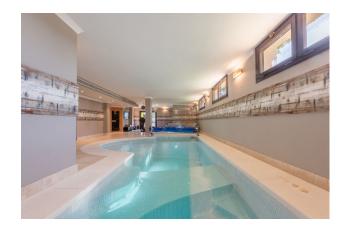

Sauna

White goods

Welcome to this enchanting villa in La Zagaleta, Europe's most exclusive address, offering panoramic sea views and a luxurious indoor spa with a heated swimming pool. La Zagaleta is renowned for its exquisite facilities, including scenic golf courses, an equestrian center, and a sophisticated social club featuring a restaurant, pool, bar, lounge, billiard room, and a helipad.

Top Floor: The grand master bedroom suite is connected to an adjacent bedroom suite, ideal for a his-and-hers layout or a nursery.

Lower Floor: Indulge in the heated indoor pool and spa, featuring a sauna, Turkish bath, and gym, with easy access to the garden level and outdoor pool. This floor also includes a large room currently used as an office, another bedroom suite, a spacious laundry room, and a garage accommodating 2-3 cars. Additional parking is available on the villa's driveway.