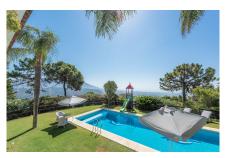

This traditional Andalusian villa ensures total privacy, with southeast orientation and breathtaking views of the Mediterranean and Marbella's majestic mountains.

Main Floor: The entrance hall leads to an elegant lounge, divided into three distinct areas: a sitting area, a library, and a dining room. The spacious family kitchen, complete with an island and a separate utility room, is easily accessible from both the entrance hall and the dining room. Additionally, two generously sized guest bedroom suites are located on this level.

Top Floor: The grand master bedroom suite is connected to an adjacent bedroom suite, ideal for a his-and-hers layout or a nursery.

Lower Floor: Indulge in the heated indoor pool and spa, featuring a sauna, Turkish bath, and gym, with easy access to the garden level and outdoor pool. This floor also includes a large room currently used as an office, another bedroom suite, a spacious laundry room, and a garage accommodating 2-3 cars. Additional parking is available on the villa's driveway.