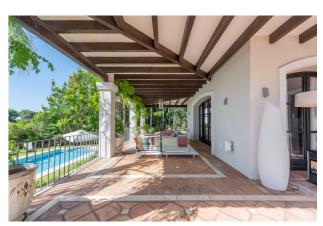

This traditional Andalusian villa ensures total privacy, with southeast orientation and breathtaking views of the Mediterranean and Marbella's majestic mountains.

Main Floor: The entrance hall leads to an elegant lounge, divided into three distinct areas: a sitting area, a library, and a dining room. The spacious family kitchen, complete with an island and a separate utility room, is easily accessible from both the entrance hall and the dining room. Additionally, two generously sized guest bedroom suites are located on this level.