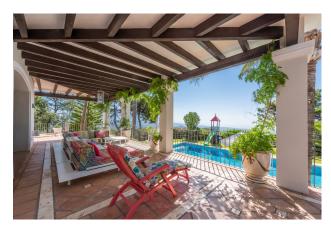

Sauna

White goods

Welcome to this enchanting villa in La Zagaleta, Europe's most exclusive address, offering panoramic sea views and a luxurious indoor spa with a heated swimming pool. La Zagaleta is renowned for its exquisite facilities, including scenic golf courses, an equestrian center, and a sophisticated social club featuring a restaurant, pool, bar, lounge, billiard room, and a helipad.

This traditional Andalusian villa ensures total privacy, with southeast orientation and breathtaking views of the Mediterranean and Marbella's majestic mountains.

Main Floor: The entrance hall leads to an elegant lounge, divided into three distinct areas: a sitting area, a library, and a dining room. The spacious family kitchen, complete with an island and a separate utility room, is easily accessible from both the entrance hall and the dining room. Additionally, two generously sized guest bedroom suites are located on this level.