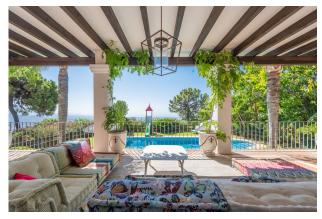

Sauna

White goods

Welcome to this enchanting villa in La Zagaleta, Europe's most exclusive address, offering panoramic sea views and a luxurious indoor spa with a heated swimming pool. La Zagaleta is renowned for its exquisite facilities, including scenic golf courses, an equestrian center, and a sophisticated social club featuring a restaurant, pool, bar, lounge, billiard room, and a helipad.

This traditional Andalusian villa ensures total privacy, with southeast orientation and breathtaking views of the Mediterranean and Marbella's majestic mountains.

Main Floor: The entrance hall leads to an elegant lounge, divided into three distinct areas: a sitting area, a library, and a dining room. The spacious family kitchen, complete with an island and a separate utility room, is easily accessible from both the entrance hall and the dining room. Additionally, two generously sized guest bedroom suites are located on this level.