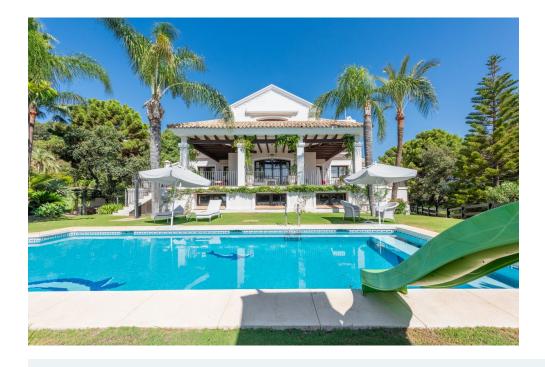

## Immo Moment 5 bedroom Detached Villa in La Zagaleta Ref: RSR4794787

€12,000,00

Property type: Detached Villa

Location: La Zagaleta

Bedrooms: 5

Bathrooms: 5

**Swimming pool:** Private

Garden: Private

Sauna

White goods

Welcome to this enchanting villa in La Zagaleta, Europe's most exclusive address, offering panoramic sea views and a luxurious indoor spa with a heated swimming pool. La Zagaleta is renowned for its exquisite facilities, including scenic golf courses, an equestrian center, and a sophisticated social club featuring a restaurant, pool, bar, lounge, billiard room, and a helipad.

This traditional Andalusian villa ensures total privacy, with southeast orientation and breathtaking views of the Mediterranean and Marbella's majestic mountains.

Main Floor: The entrance hall leads to an elegant lounge, divided into three distinct areas: a sitting area, a library, and a dining room. The spacious family kitchen, complete with an island and a separate utility room, is easily accessible from both the entrance hall and the dining room. Additionally, two generously sized guest bedroom suites are located on this level.