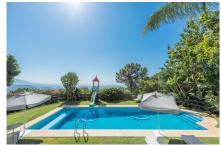

This traditional Andalusian villa ensures total privacy, with southeast orientation and breathtaking views of the Mediterranean and Marbella's majestic mountains.

Main Floor: The entrance hall leads to an elegant lounge, divided into three distinct areas: a sitting area, a library, and a dining room. The spacious family kitchen, complete with an island and a separate utility room, is easily accessible from both the entrance hall and the dining room. Additionally, two generously sized guest bedroom suites are located on this level.

Top Floor: The grand master bedroom suite is connected to an adjacent bedroom suite, ideal for a his-and-hers layout or a nursery.

Lower Floor: Indulge in the heated indoor pool and spa, featuring a sauna, Turkish bath, and gym, with easy access to the garden level and outdoor pool. This floor also includes a large room currently used as an office, another bedroom suite, a spacious laundry room, and a garage accommodating 2-3 cars. Additional parking is available on the villa's driveway.