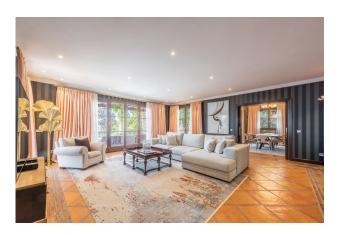

This traditional Andalusian villa ensures total privacy, with southeast orientation and breathtaking views of the Mediterranean and Marbella's majestic mountains.

Main Floor: The entrance hall leads to an elegant lounge, divided into three distinct areas: a sitting area, a library, and a dining room. The spacious family kitchen, complete with an island and a separate utility room, is easily accessible from both the entrance hall and the dining room. Additionally, two generously sized guest bedroom suites are located on this level.