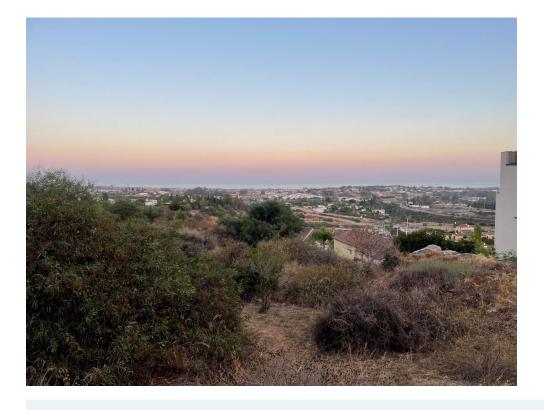

## 0 bedroom Plot in Benahavís

Ref: RSR4808110

€799,000

Property type: Plot Swimming pool: No Plot area: 1400 m<sup>2</sup>

Location: Benahavís

**Bedrooms**: 0 **Bathrooms**: 0

Location: Benahavis, Puerto Del Almendro, gated community - La Resina with sea views and license to build in place

Spacious plot located in a privileged position, ideal for those seeking the best of both worlds: peace, tranquility, and panoramic views of the surrounding landscape, along with sea views, yet very close to all amenities. The proximity to San Pedro and Puerto Banús ensures easy and quick access to a wide range of services, shops, restaurants, and entertainment options.