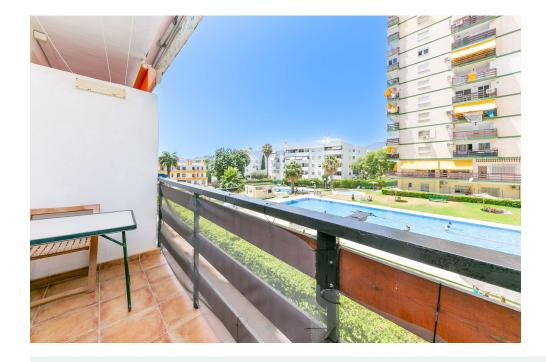

White goods

Investment opportunity with tourist license on place!

Nice apartment on the second line of the beach next to Parque de la Paloma in Benalmadena.

It is distributed in a living room with an open-plan kitchen, 1 bedroom with built-in wardrobes, 1 bathroom and a large terrace with a view of the garden and the pool.

Community with concierge, a communal pool and lifts.

IBI: 242€ per year. Garbage: 172€ per year.

Community: 80€ mensuales.

Built size: 30m2.

Distance: Beach: 180mts.

Parque de la Paloma: 140mts.

Bus stop: m80mts. Train station: 1.5km.