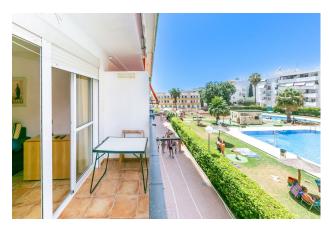

White goods

Investment opportunity with tourist license on place!

Nice apartment on the second line of the beach next to Parque de la Paloma in Benalmadena.

It is distributed in a living room with an open-plan kitchen, 1 bedroom with built-in wardrobes, 1 bathroom and a large terrace with a view of the garden and the pool.

Community with concierge, a communal pool and lifts.

IBI: 242€ per year. Garbage: 172€ per year.

Community: 80€ mensuales.

Built size: 30m2.

Distance: Beach: 180mts.

Parque de la Paloma: 140mts.

Bus stop: m80mts. Train station: 1.5km.