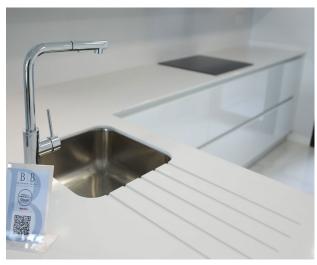

## Equipment:

Appliances: Hood, Oven and touch-control induction hob, Refrigerator, Dishwasher, Washing machine, Preinstallation for drver and microwave.

Shower screen with safety glass, Mirror, Lighting with LED spotlights