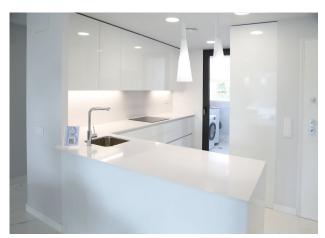

## Equipment:

Appliances: Hood, Oven and touch-control induction hob, Refrigerator, Dishwasher, Washing machine, Preinstallation for drver and microwave.

Shower screen with safety glass, Mirror, Lighting with LED spotlights