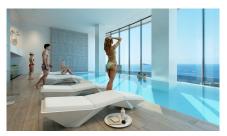

Air-conditioning

Aerothermal

The common areas are equipped with a swimming pool for adults, a children's pool, spa, jacuzzis, chillout, children's play area, two paddle tennis courts. Heated pool and gym on the 26th floor with great views of the sea. Coworking area.