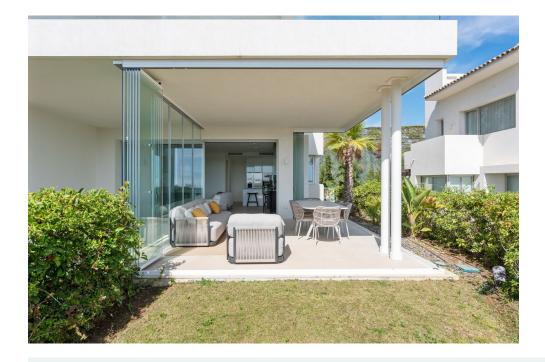

Airconditioning

Gymnasium

White goods

Move-in ready luxury villa apartment - For €830,000 (excluding furniture)

Marbella Club & Puento Romano Hotels (Marbella Club Group) know exactly what their guests need. They translate this no less than 17 luxury villas and 110 villa apartments which offer the same style, elegance and luxury to its owners and residents. This particular villa apartment has a 180° panoramic view of golf, mountains and sea!

The spacious terraces and fantastic views make this apartment an absolute one-of-a-kind! The finishes such as furniture and curtains, ... are of the highest quality.

The elegant architecture of the project is designed to appeal to the sophisticated eye. The view of the Mediterranean Sea is central, using large floor-to-ceiling windows and patio doors designed to flood the interior spaces with natural light and provide access to beautiful private terraces. The project enjoys a very exclusive gym, spa, heated outdoor pool and a large dose of charm!