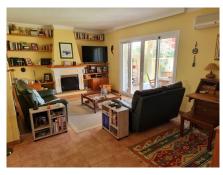

The house is distributed on two floors. On the first floor there is a spacious living-dining room, with a wing that can be converted into a 4th bedroom, a fitted kitchen with utility room, a large glazed terrace and a toilet with window.