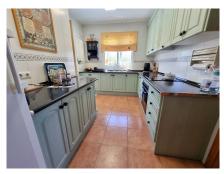

The house is distributed on two floors. On the first floor there is a spacious living-dining room, with a wing that can be converted into a 4th bedroom, a fitted kitchen with utility room, a large glazed terrace and a toilet with window.