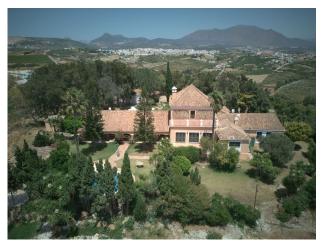

Unique Investment Project in Manilva: Cortijo Viscaronda

Cortijo Viscaronda is an exceptional real estate property located in the municipality of Manilva on a 1-hectare plot of land. Its prime location allows for breathtaking sea views from every corner of the property, making it ideal for both private residence and commercial use.

Unique Project Opportunities: 1. Private Residence:

Transform this property into a luxurious private estate with expansive grounds, offering seclusion, nature, and panoramic views.

2. Business Project:

Cortijo Viscaronda offers a range of business opportunities for investors: