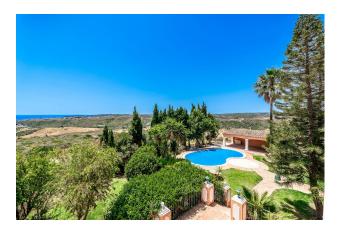

## €3,800,000

Sales - Rentals - Management

| Property type : Country house     | Swimming pool : Private             | <b>House area :</b> 682 m <sup>2</sup> |  |
|-----------------------------------|-------------------------------------|----------------------------------------|--|
| Location : Manilva                | Garden : Private                    |                                        |  |
| Bedrooms : 6                      | Orientation : Southeast             |                                        |  |
| Bathrooms: 7                      | Views : Sea views                   |                                        |  |
|                                   | Parking : Open private parking      |                                        |  |
|                                   |                                     |                                        |  |
|                                   |                                     |                                        |  |
| ViFi                              | <ul> <li>Guest house</li> </ul>     | <ul> <li>Fitted wardrobes</li> </ul>   |  |
| <ul> <li>Alarm system</li> </ul>  | ✓ Utility room                      | ✓ Terrace                              |  |
| <ul> <li>Not furnished</li> </ul> | <ul> <li>Airconditioning</li> </ul> |                                        |  |
|                                   |                                     |                                        |  |

Unique Investment Project in Manilva: Cortijo Viscaronda

Cortijo Viscaronda is an exceptional real estate property located in the municipality of Manilva on a 1-hectare plot of land. Its prime location allows for breathtaking sea views from every corner of the property, making it ideal for both private residence and commercial use.