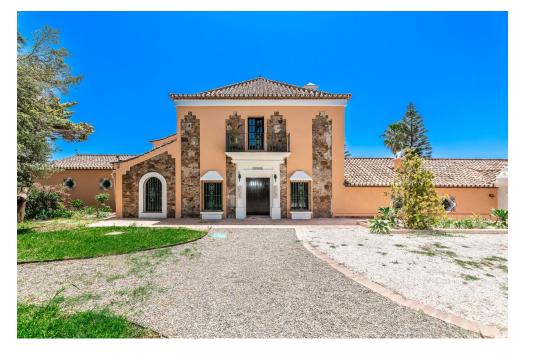

ImmoMoment 6 bedroom Country house in Manilva Ref: RSR4808626

## €3,800,000

Sales - Rentals - Management

| Property type : Country house     | Swimming pool : Private             | <b>House area :</b> 682 m <sup>2</sup> |  |
|-----------------------------------|-------------------------------------|----------------------------------------|--|
| Location : Manilva                | Garden : Private                    |                                        |  |
| Bedrooms : 6                      | Orientation : Southeast             |                                        |  |
| Bathrooms: 7                      | Views : Sea views                   |                                        |  |
|                                   | Parking : Open private parking      |                                        |  |
|                                   |                                     |                                        |  |
|                                   |                                     |                                        |  |
| ViFi                              | <ul> <li>Guest house</li> </ul>     | <ul> <li>Fitted wardrobes</li> </ul>   |  |
| <ul> <li>Alarm system</li> </ul>  | ✓ Utility room                      | ✓ Terrace                              |  |
| <ul> <li>Not furnished</li> </ul> | <ul> <li>Airconditioning</li> </ul> |                                        |  |
|                                   |                                     |                                        |  |

Unique Investment Project in Manilva: Cortijo Viscaronda

Cortijo Viscaronda is an exceptional real estate property located in the municipality of Manilva on a 1-hectare plot of land. Its prime location allows for breathtaking sea views from every corner of the property, making it ideal for both private residence and commercial use.