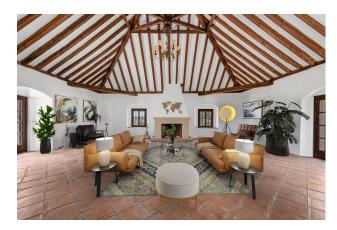

## €3,800,000

Sales - Rentals - Management

| Property type : Country house     | Swimming pool : Private             | <b>House area :</b> 682 m <sup>2</sup> |  |
|-----------------------------------|-------------------------------------|----------------------------------------|--|
| Location : Manilva                | Garden : Private                    |                                        |  |
| Bedrooms : 6                      | Orientation : Southeast             |                                        |  |
| Bathrooms: 7                      | Views : Sea views                   |                                        |  |
|                                   | Parking : Open private parking      |                                        |  |
|                                   |                                     |                                        |  |
|                                   |                                     |                                        |  |
| ViFi                              | <ul> <li>Guest house</li> </ul>     | <ul> <li>Fitted wardrobes</li> </ul>   |  |
| <ul> <li>Alarm system</li> </ul>  | ✓ Utility room                      | ✓ Terrace                              |  |
| <ul> <li>Not furnished</li> </ul> | <ul> <li>Airconditioning</li> </ul> |                                        |  |
|                                   |                                     |                                        |  |