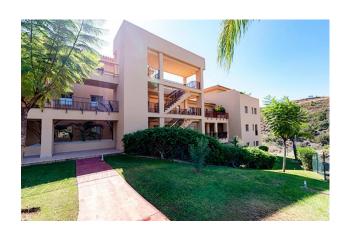

Terrace

Storage room

White goods

This spacious and large 3-bedroom, 2-bathroom apartment is located in La Resina Golf, Estepona East. Situated in a gated community with views of the golf course and mountains, this property offers a tranquil and pleasant environment, ideal for enjoying life on the Costa del Sol. The property stands out for its excellent condition and for having a large private terrace that allows for panoramic views of the Mediterranean and the golf course.