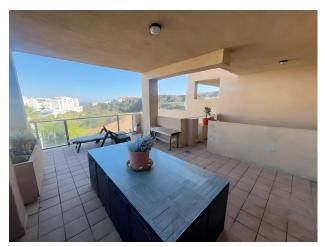

Terrace

Storage room

White goods

This spacious and large 3-bedroom, 2-bathroom apartment is located in La Resina Golf, Estepona East. Situated in a gated community with views of the golf course and mountains, this property offers a tranquil and pleasant environment, ideal for enjoying life on the Costa del Sol. The property stands out for its excellent condition and for having a large private terrace that allows for panoramic views of the Mediterranean and the golf course.

Upon entering the apartment, you access a bright and spacious living room that connects to a large covered terrace, providing additional space to relax and enjoy the outdoors and the open views of the mountains, the golf course, and partially the sea. The fully equipped kitchen includes modern appliances.