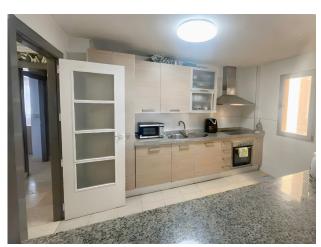

Upon entering the apartment, you access a bright and spacious living room that connects to a large covered terrace, providing additional space to relax and enjoy the outdoors and the open views of the mountains, the golf course, and partially the sea. The fully equipped kitchen includes modern appliances.