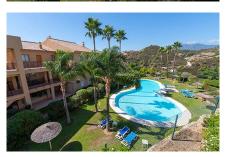

Terrace

Storage room

White goods

This spacious and large 3-bedroom, 2-bathroom apartment is located in La Resina Golf, Estepona East. Situated in a gated community with views of the golf course and mountains, this property offers a tranquil and pleasant environment, ideal for enjoying life on the Costa del Sol. The property stands out for its excellent condition and for having a large private terrace that allows for panoramic views of the Mediterranean and the golf course.

Additional features of this property include air conditioning throughout the home, marble floors, a storage room, and a private garage. The community offers two large swimming pools, mature gardens, and a concierge service, ensuring the safety and comfort of residents. Furthermore, the location is ideal, as it is close to the beach and the golf course, allowing for various outdoor activities.