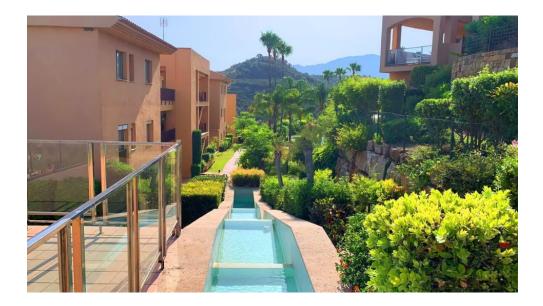

Terrace

Storage room

White goods

This spacious and large 3-bedroom, 2-bathroom apartment is located in La Resina Golf, Estepona East. Situated in a gated community with views of the golf course and mountains, this property offers a tranquil and pleasant environment, ideal for enjoying life on the Costa del Sol. The property stands out for its excellent condition and for having a large private terrace that allows for panoramic views of the Mediterranean and the golf course.

Additional features of this property include air conditioning throughout the home, marble floors, a storage room, and a private garage. The community offers two large swimming pools, mature gardens, and a concierge service, ensuring the safety and comfort of residents. Furthermore, the location is ideal, as it is close to the beach and the golf course, allowing for various outdoor activities.