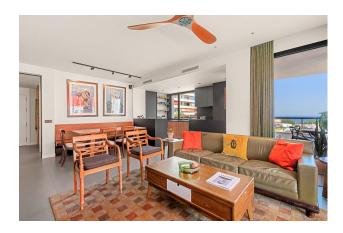

## Dream apartment in the heart of Torremolinos

Incredible corner unit in the famous complex of La Nogalera. This property has been completely renovated to luxury level by the current owners. Every detail has been taken into account with the best material choice. It features two bedrooms, two bathrooms and an open-plan kitchen and living area. Big windows leading onto a spacious terrace with sea views.

Master bedroom and en-suite bathroom.

A really unique gem located in an award winning complex, designed by Antonio Lamela, one of the most important Spanish architects of the 20th century. The community has two swimming pools, 24 hour on-site security and concierge service, and both cold and hot water supply are included in the service charge.