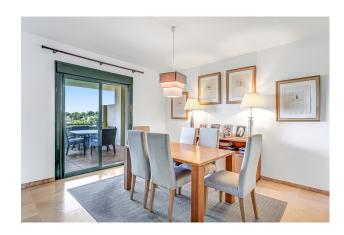

Inside, the duplex penthouse offers a well-thought-out layout. The lower level comprises an en suite bedroom, an open kitchen, a living room, a dining area, and a utility room. The spacious terrace on this level is perfect for outdoor dining and entertaining, offering panoramic views of the garden, pool, and surrounding countryside. The upper level houses two additional en suite quest rooms both with their own terraces, providing privacy and comfort for family and visitors alike. Double glazing and fitted wardrobes are just some of the additional features that enhance the living experience.