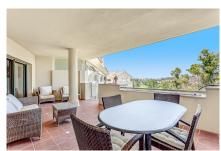

Inside, the duplex penthouse offers a well-thought-out layout. The lower level comprises an en suite bedroom, an open kitchen, a living room, a dining area, and a utility room. The spacious terrace on this level is perfect for outdoor dining and entertaining, offering panoramic views of the garden, pool, and surrounding countryside. The upper level houses two additional en suite quest rooms both with their own terraces, providing privacy and comfort for family and visitors alike. Double glazing and fitted wardrobes are just some of the additional features that enhance the living experience.