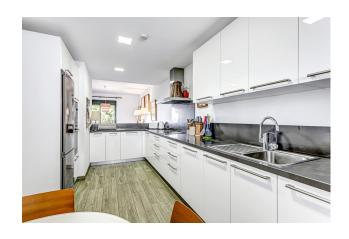

Inside, the duplex penthouse offers a well-thought-out layout. The lower level comprises an en suite bedroom, an open kitchen, a living room, a dining area, and a utility room. The spacious terrace on this level is perfect for outdoor dining and entertaining, offering panoramic views of the garden, pool, and surrounding countryside. The upper level houses two additional en suite quest rooms both with their own terraces, providing privacy and comfort for family and visitors alike. Double glazing and fitted wardrobes are just some of the additional features that enhance the living experience.