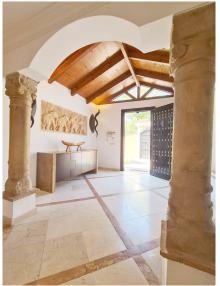

Fitted wardrobes

Superb beachside villa recently renovated and brand new kitchen - MITON- installed. Spectacularly finished the house has had excellent attention to the last detail. The furniture, is all designer, exquisitely tasteful. Located just 300m from the villa padierna beach club in Costalita.

The house consists of, 3 bedrooms, three bathrooms, independent kitchen, living dining area, garden, pool, and partially covered parking area for two / three cars, wrap around terraces on both floors, south facing. Fully air-conditioned, underfloor heating throughout the house, double glazed windows, two fireplaces, music system throughout the house, lighting with LED lights and graduated remote control lights throughout the house. The new kitchen if fully domatised with operational features such as being able to operate the washing machine remotely. Huge bedrooms with ensuite Jacuzzi baths and walk in showers, dressing room and walk in wardrobe. Huge terrace and sunbathing area connect the upper bedrooms, partial views of the sea, very private, alarm system fully installed as well as fibre optic high speed internet.