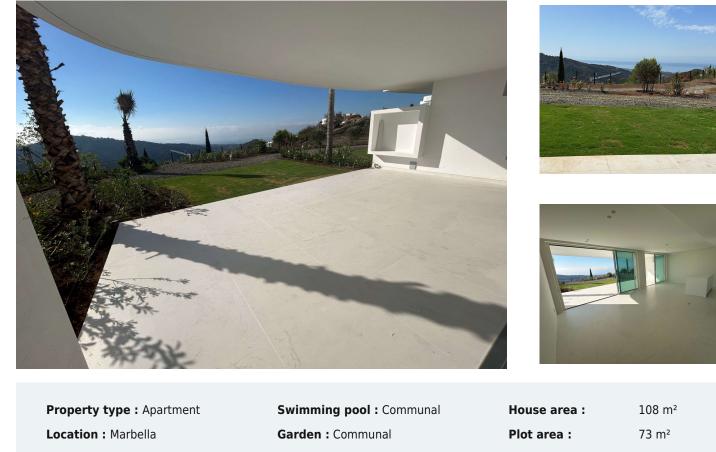

## €799,000

Sales - Rentals - Management

| reparty type rapartment             |                                     | nouse area :                     | 200 111 |  |
|-------------------------------------|-------------------------------------|----------------------------------|---------|--|
| Location : Marbella                 | Garden : Communal                   | Plot area :                      | 73 m²   |  |
| Bedrooms: 2                         | Orientation : South                 |                                  |         |  |
| Bathrooms : 2                       | Views : Sea views                   |                                  |         |  |
|                                     | Parking : 1 underground parking     |                                  |         |  |
|                                     |                                     |                                  |         |  |
|                                     |                                     |                                  |         |  |
| <ul> <li>Heated pool</li> </ul>     | <ul> <li>Tennis court</li> </ul>    | <ul> <li>Storage room</li> </ul> |         |  |
| <ul> <li>Central heating</li> </ul> | <ul> <li>Terrace</li> </ul>         | <ul> <li>White goods</li> </ul>  |         |  |
| <ul> <li>Not furnished</li> </ul>   | <ul> <li>Airconditioning</li> </ul> |                                  |         |  |
|                                     |                                     |                                  |         |  |

2 bedroom apartment available with southern exposure. This apartment features an open layout where the kitchen and living room open onto the terrace and you can enjoy maximum views from these areas. Moreover, the terrace is also extended by 73 m2 of private garden. The master bedroom has an en-suite dressing room and bathroom. There is also a second bathroom for the guest bedroom. Like all apartments at here, this unit is finished to a very high standard.

This apartment forms part of an exclusive hilltop community with beautiful, uninterrupted views of the Mediterranean Sea. A place where you will be able to enjoy the exclusive things in life like horseback riding in the hills, relaxing by the infinity pool and sipping cocktails on the terrace of your beautiful apartment. This estate is 50 hectares, of which only 20% will be cultivated, so you will always be in a green and natural environment.