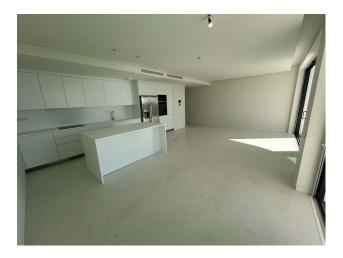

2 bedroom apartment available with southern exposure. This apartment features an open layout where the kitchen and living room open onto the terrace and you can enjoy maximum views from these areas. Moreover, the terrace is also extended by 73 m2 of private garden. The master bedroom has an en-suite dressing room and bathroom. There is also a second bathroom for the guest bedroom. Like all apartments at here, this unit is finished to a very high standard.