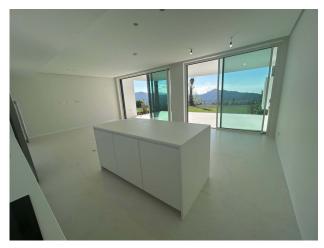

2 bedroom apartment available with southern exposure. This apartment features an open layout where the kitchen and living room open onto the terrace and you can enjoy maximum views from these areas. Moreover, the terrace is also extended by 73 m2 of private garden. The master bedroom has an en-suite dressing room and bathroom. There is also a second bathroom for the guest bedroom. Like all apartments at here, this unit is finished to a very high standard.