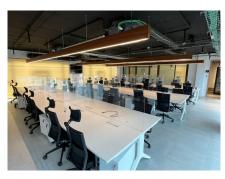

Huge Commercial Premises - Sotomarket! Reduced! Was €1,6m, €Was 1,05m, now €950,000

Huge commercial premises, ready to operate in Sotomarket, Sotogrande. 8 commercial units fully integrated to create one large commercial offices with multiple private offices, break out rooms, meeting rooms, canteen, and private use terraces. Set over 2 floors, these offices come ready to operate. All furniture is included except for servers.

The property was formally the operations hub for one of the World's leading online gaming companies. It has been fully refurbished with state of the art equipment and lighting. Meeting all building health and safety code and comes with 7 private parking spaces for executives. There is adequate parking for workers in/around the commercial centre as well as transport links.