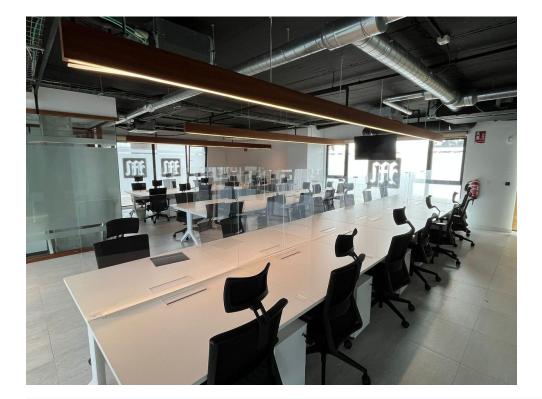

Huge Commercial Premises - Sotomarket! Reduced! Was €1,6m, €Was 1,05m, now €950,000

Huge commercial premises, ready to operate in Sotomarket, Sotogrande. 8 commercial units fully integrated to create one large commercial offices with multiple private offices, break out rooms, meeting rooms, canteen, and private use terraces. Set over 2 floors, these offices come ready to operate. All furniture is included except for servers.

The property was formally the operations hub for one of the World's leading online gaming companies. It has been fully refurbished with state of the art equipment and lighting. Meeting all building health and safety code and comes with 7 private parking spaces for executives. There is adequate parking for workers in/around the commercial centre as well as transport links.