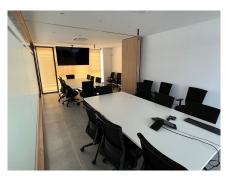

Huge Commercial Premises - Sotomarket! Reduced! Was €1,6m, €Was 1,05m, now €950,000

Huge commercial premises, ready to operate in Sotomarket, Sotogrande. 8 commercial units fully integrated to create one large commercial offices with multiple private offices, break out rooms, meeting rooms, canteen, and private use terraces. Set over 2 floors, these offices come ready to operate. All furniture is included except for servers.