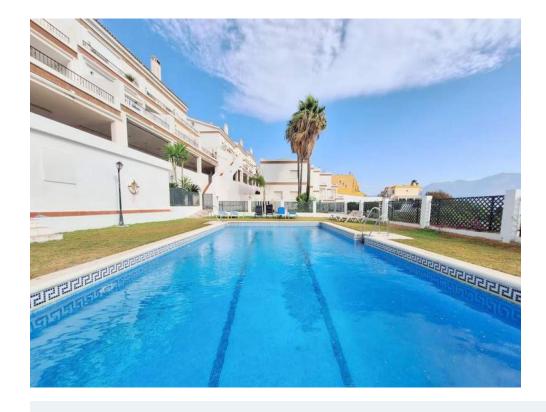

## Manilva

Ref: RSR4812814

€299,000

Property type: Townhouse

Location: Manilva

Bedrooms: 3

Bathrooms: 2

Swimming pool: Communal

\*\*\*Excellent Home from Home\*\*\* This is an established boutique urbanisation of 18 homes situated on the cusp of Manilva Pueblo with stunning views towards the Mediterranean Sea and beyond. Situated within a gated entry and private drive is this fantastic 3 bedroom, 2 bathroom townhouse. To the front of the property is a private patio area and entry to the home. The hallway leads to a fully equipped kitchen, a family shower room and the main living area with access to the terrace and views towards the Mediterranean Sea. The marble stairs ascends to the upper floor and 3 double bedrooms with wardrobe storage and a family bathroom. The property benefits from a lower basement and private garage with plenty of space for storage and vehicles. The property is being sold furnished and has a communal pool area and gardens to enjoy! An excellent property for those wanting space, seaviews and a boutique community.