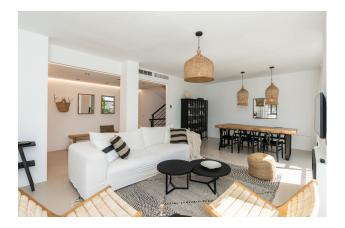

Large house, divided into three floors with a total of four bedrooms and three bathrooms distributed as follows: The main floor has a bright living room, modern kitchen, two bedrooms and a bathroom and access to the terrace area