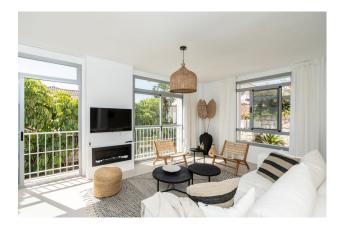

Large house, divided into three floors with a total of four bedrooms and three bathrooms distributed as follows: The main floor has a bright living room, modern kitchen, two bedrooms and a bathroom and access to the terrace area