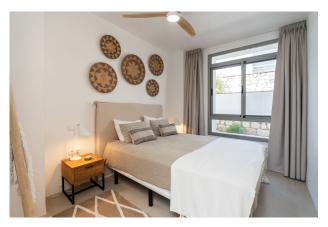

Large house, divided into three floors with a total of four bedrooms and three bathrooms distributed as follows: The main floor has a bright living room, modern kitchen, two bedrooms and a bathroom and access to the terrace area

The upper floor has the master bedroom with en-suite bathroom, sea views and a large terrace. The lower floor of the property offers a large bedroom with a living area, laundry room, storage room and a bathroom.