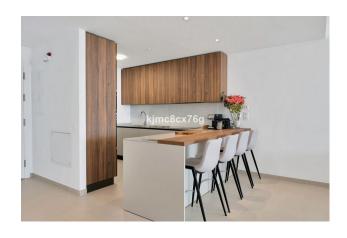

The apartment features an entrance hall, a high-end fully equipped kitchen with a peninsula opening to a dining room with large windows, leading to a spectacular terrace where you can enjoy dreamy sunsets.