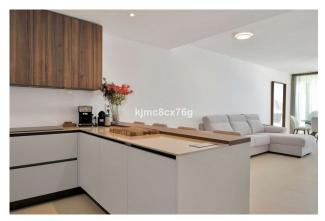

The apartment features an entrance hall, a high-end fully equipped kitchen with a peninsula opening to a dining room with large windows, leading to a spectacular terrace where you can enjoy dreamy sunsets.