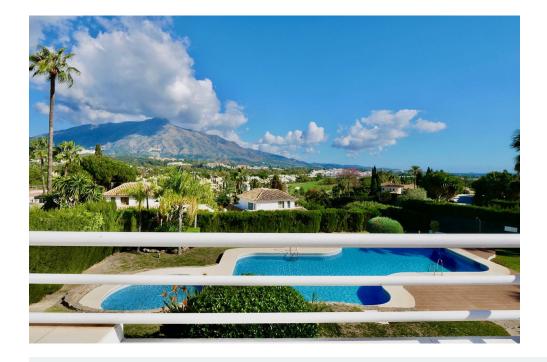

Views: Mountain views

House area: 120 m<sup>2</sup>

Close to golf

**Fireplace** 

Terrace

Airconditioning

Close to sea

Alarm system

The property consists of two floors, on entry level you have a spacious hallway, big kitchen and a spacious living / lounge room leading out to the terrace with beautiful views and as well direct to the pool, which is most of the time free and gives you feeling of a private pool and adds to the villa feeling of this property.

On second level, there are 3 very spacious bedrooms, 2 refurbished bathrooms. Two of the bedrooms have direct access to the lovely upper terrace with fantastic views to the golf valley and sea views in the panorama.