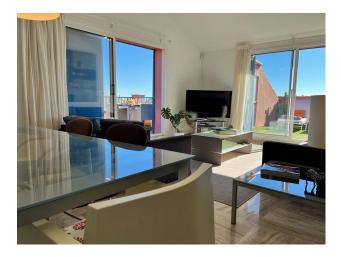

This penthouse is situated in one of the most exclusive area of San Roque, as it is Sotogrande a unique address. It has a total built size of 140m2, including a very nice solarium of 70m2 with sea and mountain views. Comes with 2 large bedrooms and bathrooms. There is no other neigbour on this floor which makes the elevator exclusive to this penthouse. Facing south-east it guarantees plenty of brightness into the penthouse. It also comes with a good size interior garage and storeroom. This property is surely worth a visit close to the marina with its many restaurants etc close connection to Gibraltar airport and Marbella etc.