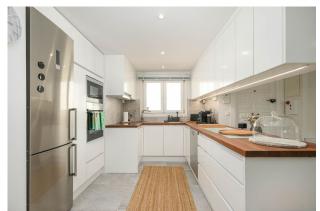

## Welcome to your dream home!

This modern, beautifully renovated corner ground-floor apartment in Los Pacos is a rare find that blends luxury and comfort in perfect harmony. Designed with the highest standards in mind, this stunning residence features the finest materials, including elegant teak countertops, bullet-proof windows, and top-of-the-line Scandinavian appliances.

Step into a sun-soaked, open-plan living room and kitchen that offers a seamless flow to the expansive glass-enclosed terrace, ideal for entertaining or simply enjoying the serene surroundings. The apartment boasts two spacious bedrooms, including a luxurious master suite with an ensuite bathroom, ensuring privacy and comfort. Both bathrooms and every corner of the home are equipped with underfloor heating, providing warmth and coziness year-round.