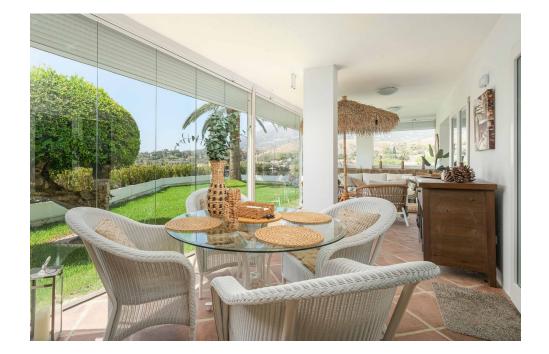

## Welcome to your dream home!

This modern, beautifully renovated corner ground-floor apartment in Los Pacos is a rare find that blends luxury and comfort in perfect harmony. Designed with the highest standards in mind, this stunning residence features the finest materials, including elegant teak countertops, bullet-proof windows, and top-of-the-line Scandinavian appliances.

Step into a sun-soaked, open-plan living room and kitchen that offers a seamless flow to the expansive glass-enclosed terrace, ideal for entertaining or simply enjoying the serene surroundings. The apartment boasts two spacious bedrooms, including a luxurious master suite with an ensuite bathroom, ensuring privacy and comfort. Both bathrooms and every corner of the home are equipped with underfloor heating, providing warmth and coziness year-round.

The property's south and southwest orientation allows for abundant natural light throughout the day, bathing the interior in a warm glow. Outside, you'll find a beautifully landscaped private garden, perfect for relaxing and sunbathing.