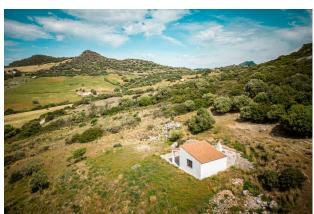

**Orientation:** South

Views: Sea views

Parking: 2 underground parkings

House area: 59 m<sup>2</sup>

Plot area: 12800 m<sup>2</sup>

Terrace

Parcially furnished

Large Finca with spectacular views Complete views of a large part of Casares, as well as a huge and pleasant green landscape, with mountains all around. Located in a place totally away from noise, surrounded by pure nature, ideal for people seeking tranquility. To relax for hours and hours walking around, breathing fresh air. Contemplating the environment.

There is also the possibility of building a pool next to the house, to enjoy a good bath with your friends and family. It has an extension of land of more than 12,000m2, with a variety of trees such as olive trees, almond trees, fig trees, carob trees, among others. In addition to another great variety of plants.