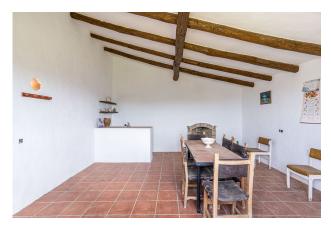

Currently, part of a house has been built, which is basically made up of a spacious living room, a fireplace, and a bathroom outside; which you have to consult with Urbanism the possibility of being completed, both on a second floor; like the surroundings. This place has incredible natural light.