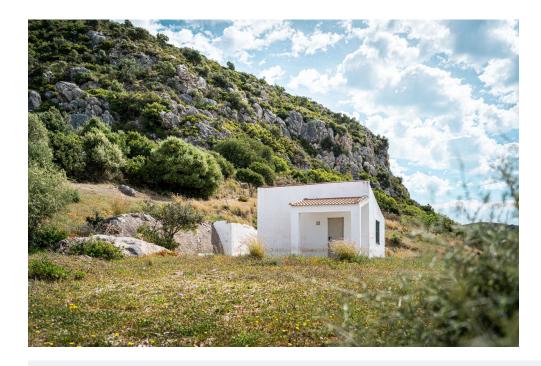

**Orientation:** South

Views: Sea views

Parking: 2 underground parkings

House area: 59 m<sup>2</sup>

Plot area: 12800 m<sup>2</sup>

Terrace

Parcially furnished

Large Finca with spectacular views Complete views of a large part of Casares, as well as a huge and pleasant green landscape, with mountains all around. Located in a place totally away from noise, surrounded by pure nature, ideal for people seeking tranquility. To relax for hours and hours walking around, breathing fresh air. Contemplating the environment.

Currently, part of a house has been built, which is basically made up of a spacious living room, a fireplace, and a bathroom outside; which you have to consult with Urbanism the possibility of being completed, both on a second floor; like the surroundings. This place has incredible natural light.