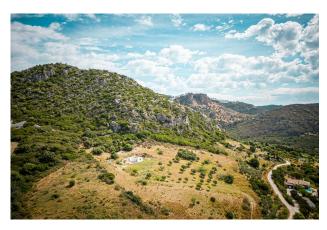

**Orientation:** South

Views: Sea views

Parking: 2 underground parkings

House area: 59 m<sup>2</sup>

Plot area: 12800 m<sup>2</sup>

Terrace

Parcially furnished

Large Finca with spectacular views Complete views of a large part of Casares, as well as a huge and pleasant green landscape, with mountains all around. Located in a place totally away from noise, surrounded by pure nature, ideal for people seeking tranquility. To relax for hours and hours walking around, breathing fresh air. Contemplating the environment.

Currently, part of a house has been built, which is basically made up of a spacious living room, a fireplace, and a bathroom outside; which you have to consult with Urbanism the possibility of being completed, both on a second floor; like the surroundings. This place has incredible natural light.

There is also the possibility of building a pool next to the house, to enjoy a good bath with your friends and family. It has an extension of land of more than 12,000m2, with a variety of trees such as olive trees, almond trees, fig trees, carob trees, among others. In addition to another great variety of plants.