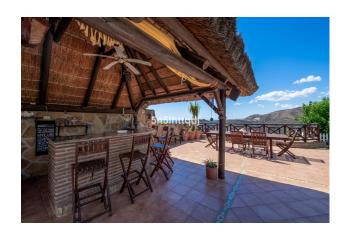

The property impresses with a fully-equipped South African Thatch pool house. Furnished with a full bar, professional BBQ setup and a sink with hot and cold water sets the stage for social entertaining experiences. The pool is heated, adding to the property's appeal across all seasons.