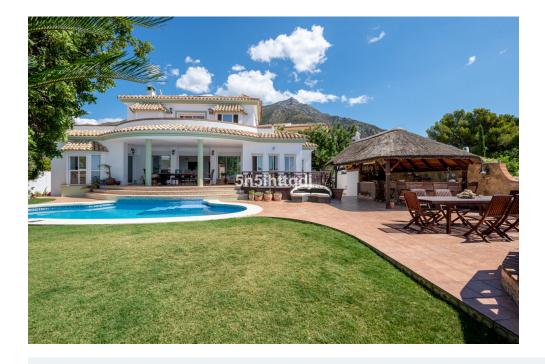

Fitted wardrobes

Alarm system

Airconditioning

Storage room

Terrace

Plot area:

Barbecue

Family Villa in the picturesque Cerros del Lago Istan, a mere 8 km from the heart of Marbella. Built by its current owner, the property commands unparalleled panoramic views of the sea and Lake of Istan from its elevated location.

The property impresses with a fully-equipped South African Thatch pool house. Furnished with a full bar, professional BBQ setup and a sink with hot and cold water sets the stage for social entertaining experiences. The pool is heated, adding to the property's appeal across all seasons.