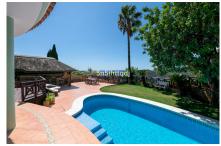

Swimming pool: Private

Garden: Private

**Orientation:** Southwest Views: Mountain views

Parking: Open private parking

House area: 610 m<sup>2</sup>

Heated pool

**Fireplace** 

White goods

Fitted wardrobes

Alarm system

Airconditioning

Storage room

Terrace

Plot area:

Barbecue

Family Villa in the picturesque Cerros del Lago Istan, a mere 8 km from the heart of Marbella. Built by its current owner, the property commands unparalleled panoramic views of the sea and Lake of Istan from its elevated location.