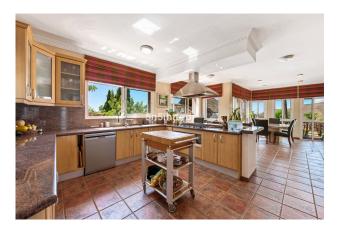

Upon entry through the high-ceiling hallway, you are welcomed into an expansive open-plan lounge connected to a spacious family kitchen with a dedicated breakfast area. The property offers a covered porch for all year-round dining.