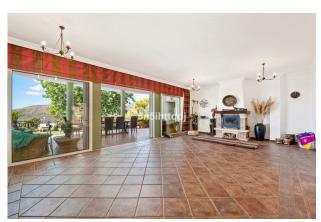

Upon entry through the high-ceiling hallway, you are welcomed into an expansive open-plan lounge connected to a spacious family kitchen with a dedicated breakfast area. The property offers a covered porch for all year-round dining.