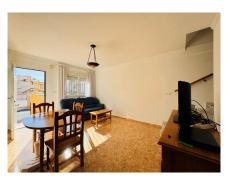

## **Torrevieja**

Ref: SP-1216

€165,000

Property type: Townhouse

Location: Torrevieja

Bedrooms: 3 Bathrooms: 2 Swimming pool: Private House area: 66 m<sup>2</sup>

> Plot area: 100 m<sup>2</sup>

. This is a duplex bungalow located in the Balcón de la Rosaleda (Los Frutales), in a private urbanization with 2 communal pools. Just 600 meters from the coves of Torrevieja. The house has a total area of about 100 m2 including the house and terraces. On the main floor we have independent access from the street to our 23 m<sup>2</sup> porch, once inside we find the living-dining room, the kitchen, a bedroom and a toilet. On the first floor we have a full bathroom and 2 bedrooms, one of them with access to a small terrace. Above we have a small storage room and a solarium with a little sea view. East facing Community: €500 per year