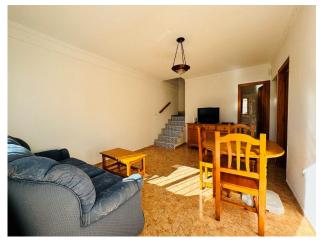

## **Torrevieja**

Ref: SP-1216

€165,000

Property type: Townhouse

Location: Torrevieja

Bedrooms: 3 Bathrooms: 2 Swimming pool: Private House area: 66 m<sup>2</sup>

> Plot area: 100 m<sup>2</sup>

. This is a duplex bungalow located in the Balcón de la Rosaleda (Los Frutales), in a private urbanization with 2 communal pools. Just 600 meters from the coves of Torrevieja. The house has a total area of about 100 m2 including the house and terraces. On the main floor we have independent access from the street to our 23 m<sup>2</sup> porch, once inside we find the living-dining room, the kitchen, a bedroom and a toilet. On the first floor we have a full bathroom and 2 bedrooms, one of them with access to a small terrace. Above we have a small storage room and a solarium with a little sea view. East facing Community: €500 per year