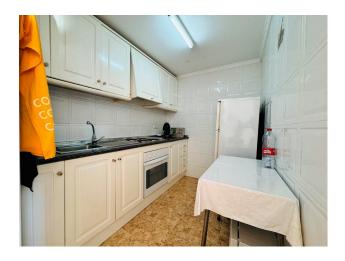

## **Torrevieja**

Ref: SP-1216

€165,000

Property type: Townhouse

Location: Torrevieja

Bedrooms: 3 Bathrooms: 2 Swimming pool: Private House area: 66 m<sup>2</sup>

> Plot area: 100 m<sup>2</sup>

. This is a duplex bungalow located in the Balcón de la Rosaleda (Los Frutales), in a private urbanization with 2 communal pools. Just 600 meters from the coves of Torrevieja. The house has a total area of about 100 m2 including the house and terraces. On the main floor we have independent access from the street to our 23 m<sup>2</sup> porch, once inside we find the living-dining room, the kitchen, a bedroom and a toilet. On the first floor we have a full bathroom and 2 bedrooms, one of them with access to a small terrace. Above we have a small storage room and a solarium with a little sea view. East facing Community: €500 per year