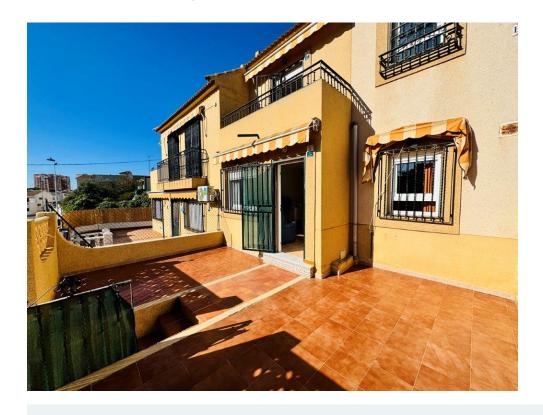

## **Torrevieja**

Ref: SP-1216

€165,000

Property type: Townhouse

Location: Torrevieja

Bedrooms: 3 Bathrooms: 2 Swimming pool: Private House area: 66 m<sup>2</sup>

> Plot area: 100 m<sup>2</sup>

. This is a duplex bungalow located in the Balcón de la Rosaleda (Los Frutales), in a private urbanization with 2 communal pools. Just 600 meters from the coves of Torrevieja. The house has a total area of about 100 m2 including the house and terraces. On the main floor we have independent access from the street to our 23 m<sup>2</sup> porch, once inside we find the living-dining room, the kitchen, a bedroom and a toilet. On the first floor we have a full bathroom and 2 bedrooms, one of them with access to a small terrace. Above we have a small storage room and a solarium with a little sea view. East facing Community: €500 per year