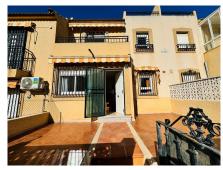

## **Torrevieja**

Ref: SP-1216

€165,000

Property type: Townhouse

Location: Torrevieja

Bedrooms: 3 Bathrooms: 2 Swimming pool: Private House area: 66 m<sup>2</sup>

> Plot area: 100 m<sup>2</sup>

. This is a duplex bungalow located in the Balcón de la Rosaleda (Los Frutales), in a private urbanization with 2 communal pools. Just 600 meters from the coves of Torrevieja. The house has a total area of about 100 m2 including the house and terraces. On the main floor we have independent access from the street to our 23 m<sup>2</sup> porch, once inside we find the living-dining room, the kitchen, a bedroom and a toilet. On the first floor we have a full bathroom and 2 bedrooms, one of them with access to a small terrace. Above we have a small storage room and a solarium with a little sea view. East facing Community: €500 per year