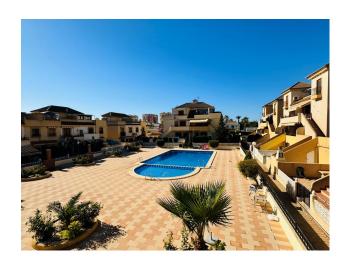

## **Torrevieja**

Ref: SP-1216

€165,000

Property type: Townhouse

Location: Torrevieja

Bedrooms: 3 Bathrooms: 2 Swimming pool: Private House area: 66 m<sup>2</sup>

> Plot area: 100 m<sup>2</sup>

. This is a duplex bungalow located in the Balcón de la Rosaleda (Los Frutales), in a private urbanization with 2 communal pools. Just 600 meters from the coves of Torrevieja. The house has a total area of about 100 m2 including the house and terraces. On the main floor we have independent access from the street to our 23 m<sup>2</sup> porch, once inside we find the living-dining room, the kitchen, a bedroom and a toilet. On the first floor we have a full bathroom and 2 bedrooms, one of them with access to a small terrace. Above we have a small storage room and a solarium with a little sea view. East facing Community: €500 per year