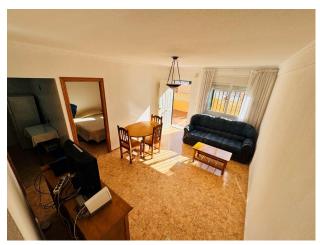

## **Torrevieja**

Ref: SP-1216

€165,000

Property type: Townhouse

Location: Torrevieja

Bedrooms: 3 Bathrooms: 2 Swimming pool: Private House area: 66 m<sup>2</sup>

> Plot area: 100 m<sup>2</sup>

. This is a duplex bungalow located in the Balcón de la Rosaleda (Los Frutales), in a private urbanization with 2 communal pools. Just 600 meters from the coves of Torrevieja. The house has a total area of about 100 m2 including the house and terraces. On the main floor we have independent access from the street to our 23 m<sup>2</sup> porch, once inside we find the living-dining room, the kitchen, a bedroom and a toilet. On the first floor we have a full bathroom and 2 bedrooms, one of them with access to a small terrace. Above we have a small storage room and a solarium with a little sea view. East facing Community: €500 per year