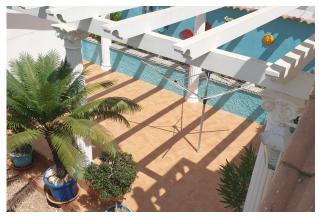

This property sits on a plot of 620m<sup>2</sup>, with multiple garden areas and a private pool, a BBQ area, carport. Upon arrival, the front-covered terrace provides a welcoming entrance and a perfect spot for unwinding.

Additionally, this villa offers a large private solarium, providing ample space for relaxation and entertainment, and access to a communal pool area. Outside, there is also a utility laundry room, a workshop and also an under build for storage.