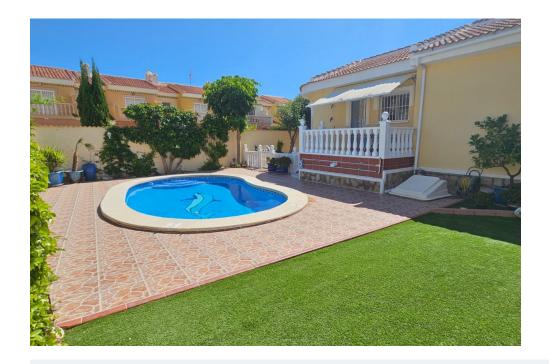

This property sits on a plot of 620m<sup>2</sup>, with multiple garden areas and a private pool, a BBQ area, carport. Upon arrival, the front-covered terrace provides a welcoming entrance and a perfect spot for unwinding.