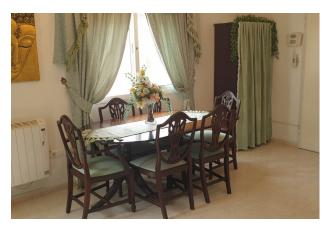

Inside, you'll find a large and bright living room, boasting a cosy fireplace, electric heating, a ceiling fan, and air conditioning, ensuring comfort throughout the year. Adjacent, is the dining area equipped with air conditioning and electric heating, leading to a fully fitted kitchen with essential appliances, and direct access to the garden and pool area