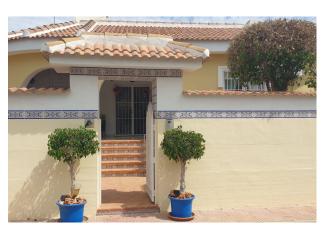

Plot area: 620 m<sup>2</sup>

Fitted wardrobes

Alarm system

Airconditioning

. Here we have this stunning 3 bedroom and 2 bathroom detached villa, located in the highly sought-after gated community of Doña Pepa. This property is located within walking distance of to local amenities

This property sits on a plot of 620m<sup>2</sup>, with multiple garden areas and a private pool, a BBQ area, carport. Upon arrival, the front-covered terrace provides a welcoming entrance and a perfect spot for unwinding.

The property is sold part-furnished and is south-facing, ensuring plenty of natural light throughout the day. This villa's prime location allows for walking distance to amenities, making it an ideal choice for both permanent living and holiday getaways.