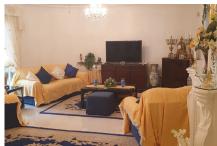

Inside, you'll find a large and bright living room, boasting a cosy fireplace, electric heating, a ceiling fan, and air conditioning, ensuring comfort throughout the year. Adjacent, is the dining area equipped with air conditioning and electric heating, leading to a fully fitted kitchen with essential appliances, and direct access to the garden and pool area