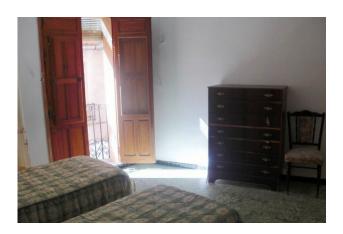

. This property is set out over four floors and is a good size throughout. The front door opens directly into the lounge which leads into the kitchen with a dining area. Between the two there is a very small alcove where there is currently a small table and 2 chairs. Stairs lead up from the lounge onto a long corridor with a very large bathroom off to the left and a double bedroom at the end. A further flight of stairs leads to an identical long corridor and two further bedrooms and another small staircase which takes you directly into the fourth bedroom with a sink. This room has doors taking you out onto the solarium overlooking the town and mountains. All the bedrooms are large doubles including the top one which benefits from lots of natural light. All the windows are long with shutters giving the property a real Spanish feel which has retained many original features. The house is on a very small street which is directly off the centre of town where the water fountain can be found.