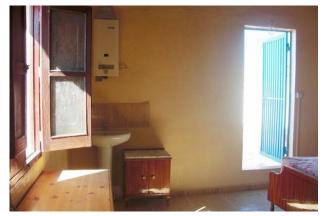

. This property is set out over four floors and is a good size throughout. The front door opens directly into the lounge which leads into the kitchen with a dining area. Between the two there is a very small alcove where there is currently a small table and 2 chairs. Stairs lead up from the lounge onto a long corridor with a very large bathroom off to the left and a double bedroom at the end. A further flight of stairs leads to an identical long corridor and two further bedrooms and another small staircase which takes you directly into the fourth bedroom with a sink. This room has doors taking you out onto the solarium overlooking the town and mountains. All the bedrooms are large doubles including the top one which benefits from lots of natural light. All the windows are long with shutters giving the property a real Spanish feel which has retained many original features. The house is on a very small street which is directly off the centre of town where the water fountain can be found.