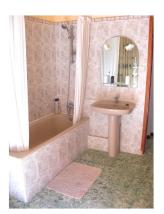

. This property is set out over four floors and is a good size throughout. The front door opens directly into the lounge which leads into the kitchen with a dining area. Between the two there is a very small alcove where there is currently a small table and 2 chairs. Stairs lead up from the lounge onto a long corridor with a very large bathroom off to the left and a double bedroom at the end. A further flight of stairs leads to an identical long corridor and two further bedrooms and another small staircase which takes you directly into the fourth bedroom with a sink. This room has doors taking you out onto the solarium overlooking the town and mountains. All the bedrooms are large doubles including the top one which benefits from lots of natural light. All the windows are long with shutters giving the property a real Spanish feel which has retained many original features. The house is on a very small street which is directly off the centre of town where the water fountain can be found.