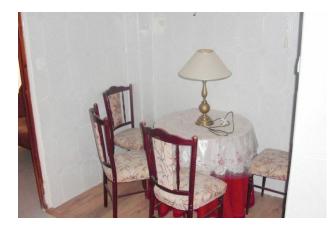

. This property is set out over four floors and is a good size throughout. The front door opens directly into the lounge which leads into the kitchen with a dining area. Between the two there is a very small alcove where there is currently a small table and 2 chairs. Stairs lead up from the lounge onto a long corridor with a very large bathroom off to the left and a double bedroom at the end. A further flight of stairs leads to an identical long corridor and two further bedrooms and another small staircase which takes you directly into the fourth bedroom with a sink. This room has doors taking you out onto the solarium overlooking the town and mountains. All the bedrooms are large doubles including the top one which benefits from lots of natural light. All the windows are long with shutters giving the property a real Spanish feel which has retained many original features. The house is on a very small street which is directly off the centre of town where the water fountain can be found.