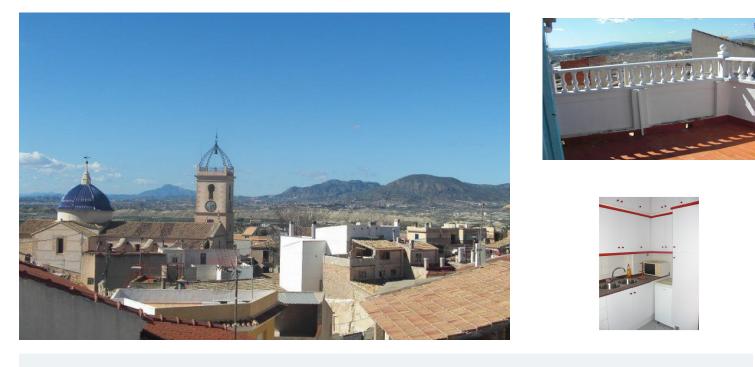

. This property is set out over four floors and is a good size throughout. The front door opens directly into the lounge which leads into the kitchen with a dining area. Between the two there is a very small alcove where there is currently a small table and 2 chairs. Stairs lead up from the lounge onto a long corridor with a very large bathroom off to the left and a double bedroom at the end. A further flight of stairs leads to an identical long corridor and two further bedrooms and another small staircase which takes you directly into the fourth bedroom with a sink. This room has doors taking you out onto the solarium overlooking the town and mountains. All the bedrooms are large doubles including the top one which benefits from lots of natural light. All the windows are long with shutters giving the property a real Spanish feel which has retained many original features. The house is on a very small street which is directly off the centre of town where the water fountain can be found.