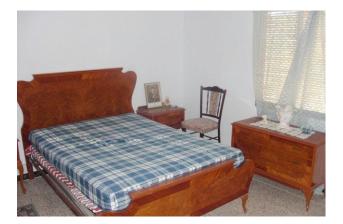

. This property is set out over four floors and is a good size throughout. The front door opens directly into the lounge which leads into the kitchen with a dining area. Between the two there is a very small alcove where there is currently a small table and 2 chairs. Stairs lead up from the lounge onto a long corridor with a very large bathroom off to the left and a double bedroom at the end. A further flight of stairs leads to an identical long corridor and two further bedrooms and another small staircase which takes you directly into the fourth bedroom with a sink. This room has doors taking you out onto the solarium overlooking the town and mountains. All the bedrooms are large doubles including the top one which benefits from lots of natural light. All the windows are long with shutters giving the property a real Spanish feel which has retained many original features. The house is on a very small street which is directly off the centre of town where the water fountain can be found.