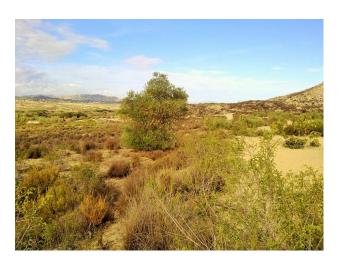

## 0 bedroom Plot in Torremendo

Ref: TH-0076

€150,000

**Property type :** Plot **Swimming pool :** Private **Plot area :** 50000 m<sup>2</sup>

Location: Torremendo

**Bedrooms**: 0 **Bathrooms**: 0

. Here we have a plot of land for sale located in Lo Capitan near to Torremendo and close proximity to the border of Murcia.

Plot size 50,000 square meters.

If you wish to have access to mains electric there is an access point about 300 metres away from the land.

The land is registered as Rustic land, allowing the possibility to build a property due to the fact rustic land can be built on every 26,000m2. This permission will need to be checked at the local town hall for any updates.

Electric will need to be installed for a building mains or solar panels. 12 panels and a backup generator will cost about €14,000. A septic tank will need to be installed as well as a tank for water.

Torremendo is a small quiet authentic village with 580 inhabitants. It is surrounded by a typical rugged and varied landscape. The road from Torremendo to Orihuela is one of the most scenic you will find and the area proves to be a unique spot for nature lovers, cyclists and equestrian sport lovers. The well-known reservoir "Embalse de la Pedrera" is a mile away from the village in the direction of Orihuela. It is surrounded by a beautiful nature reserve with many different species of birds and where you can observe a spectacular sunset.