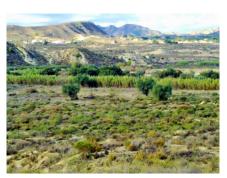

## 0 bedroom Plot in Torremendo

Ref: TH-0076

€150,000

**Property type :** Plot **Swimming pool :** Private **Plot area :** 50000 m<sup>2</sup>

Location: Torremendo

**Bedrooms**: 0 **Bathrooms**: 0

. Here we have a plot of land for sale located in Lo Capitan near to Torremendo and close proximity to the border of Murcia.

Plot size 50,000 square meters.

If you wish to have access to mains electric there is an access point about 300 metres away from the land.

The land is registered as Rustic land, allowing the possibility to build a property due to the fact rustic land can be built on every 26,000m2. This permission will need to be checked at the local town hall for any updates.