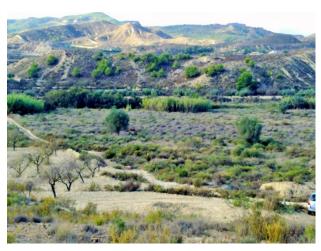

## 0 bedroom Plot in Torremendo

Ref: TH-0076

€150,000

**Property type :** Plot **Swimming pool :** Private **Plot area :** 50000 m<sup>2</sup>

Location: Torremendo

**Bedrooms**: 0 **Bathrooms**: 0

. Here we have a plot of land for sale located in Lo Capitan near to Torremendo and close proximity to the border of Murcia.

Plot size 50,000 square meters.

If you wish to have access to mains electric there is an access point about 300 metres away from the land.

The land is registered as Rustic land, allowing the possibility to build a property due to the fact rustic land can be built on every 26,000m2. This permission will need to be checked at the local town hall for any updates.

Electric will need to be installed for a building mains or solar panels. 12 panels and a backup generator will cost about €14,000. A septic tank will need to be installed as well as a tank for water.

Torremendo is a small quiet authentic village with 580 inhabitants. It is surrounded by a typical rugged and varied landscape. The road from Torremendo to Orihuela is one of the most scenic you will find and the area proves to be a unique spot for nature lovers, cyclists and equestrian sport lovers. The well-known reservoir "Embalse de la Pedrera" is a mile away from the village in the direction of Orihuela. It is surrounded by a beautiful nature reserve with many different species of birds and where you can observe a spectacular sunset.