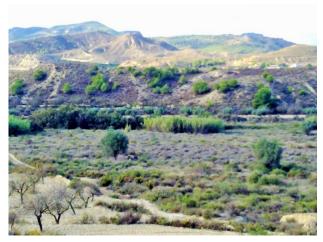

## 0 bedroom Plot in Torremendo

Ref: TH-0076

€150,000

**Property type :** Plot **Swimming pool :** Private **Plot area :** 50000 m<sup>2</sup>

Location: Torremendo

**Bedrooms**: 0 **Bathrooms**: 0

. Here we have a plot of land for sale located in Lo Capitan near to Torremendo and close proximity to the border of Murcia.

Plot size 50,000 square meters.

If you wish to have access to mains electric there is an access point about 300 metres away from the land.

The land is registered as Rustic land, allowing the possibility to build a property due to the fact rustic land can be built on every 26,000m2. This permission will need to be checked at the local town hall for any updates.

Electric will need to be installed for a building mains or solar panels. 12 panels and a backup generator will cost about €14,000. A septic tank will need to be installed as well as a tank for water.

Torremendo is a small quiet authentic village with 580 inhabitants. It is surrounded by a typical rugged and varied landscape. The road from Torremendo to Orihuela is one of the most scenic you will find and the area proves to be a unique spot for nature lovers, cyclists and equestrian sport lovers. The well-known reservoir "Embalse de la Pedrera" is a mile away from the village in the direction of Orihuela. It is surrounded by a beautiful nature reserve with many different species of birds and where you can observe a spectacular sunset.