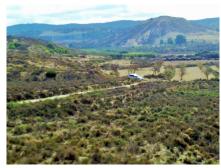

## 0 bedroom Plot in Torremendo

Ref: TH-0076

€150,000

**Property type :** Plot **Swimming pool :** Private **Plot area :** 50000 m<sup>2</sup>

Location: Torremendo

**Bedrooms**: 0 **Bathrooms**: 0

. Here we have a plot of land for sale located in Lo Capitan near to Torremendo and close proximity to the border of Murcia.

Plot size 50,000 square meters.

If you wish to have access to mains electric there is an access point about 300 metres away from the land.

The land is registered as Rustic land, allowing the possibility to build a property due to the fact rustic land can be built on every 26,000m2. This permission will need to be checked at the local town hall for any updates.