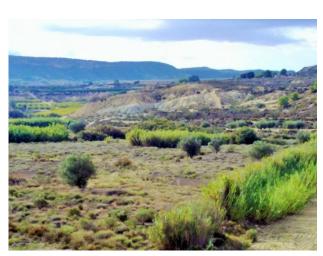

## 0 bedroom Plot in Torremendo

Ref: TH-0076

€150,000

**Property type :** Plot **Swimming pool :** Private **Plot area :** 50000 m<sup>2</sup>

Location: Torremendo

**Bedrooms**: 0 **Bathrooms**: 0

. Here we have a plot of land for sale located in Lo Capitan near to Torremendo and close proximity to the border of Murcia.

Plot size 50,000 square meters.

If you wish to have access to mains electric there is an access point about 300 metres away from the land.

The land is registered as Rustic land, allowing the possibility to build a property due to the fact rustic land can be built on every 26,000m2. This permission will need to be checked at the local town hall for any updates.

Electric will need to be installed for a building mains or solar panels. 12 panels and a backup generator will cost about €14,000. A septic tank will need to be installed as well as a tank for water.

Torremendo is a small quiet authentic village with 580 inhabitants. It is surrounded by a typical rugged and varied landscape. The road from Torremendo to Orihuela is one of the most scenic you will find and the area proves to be a unique spot for nature lovers, cyclists and equestrian sport lovers. The well-known reservoir "Embalse de la Pedrera" is a mile away from the village in the direction of Orihuela. It is surrounded by a beautiful nature reserve with many different species of birds and where you can observe a spectacular sunset.