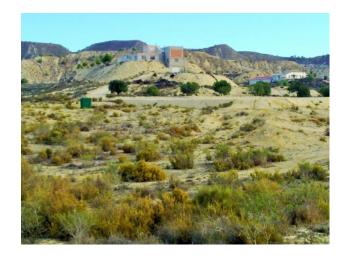

## 0 bedroom Plot in Torremendo

Ref: TH-0076

€150,000

**Property type :** Plot **Swimming pool :** Private **Plot area :** 50000 m<sup>2</sup>

Location: Torremendo

**Bedrooms**: 0 **Bathrooms**: 0

. Here we have a plot of land for sale located in Lo Capitan near to Torremendo and close proximity to the border of Murcia.

Plot size 50,000 square meters.

If you wish to have access to mains electric there is an access point about 300 metres away from the land.

The land is registered as Rustic land, allowing the possibility to build a property due to the fact rustic land can be built on every 26,000m2. This permission will need to be checked at the local town hall for any updates.