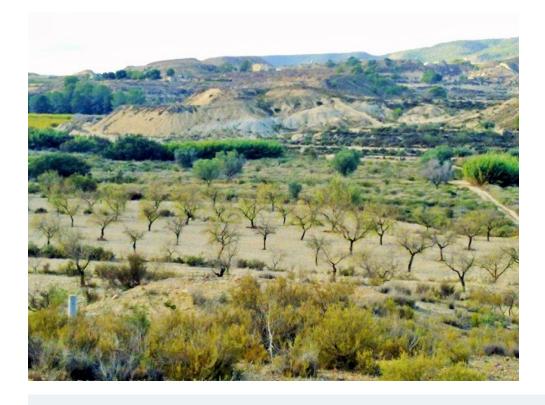

## 0 bedroom Plot in Torremendo

Ref: TH-0076

€150,000

**Property type :** Plot **Swimming pool :** Private **Plot area :** 50000 m<sup>2</sup>

Location: Torremendo

**Bedrooms**: 0 **Bathrooms**: 0

. Here we have a plot of land for sale located in Lo Capitan near to Torremendo and close proximity to the border of Murcia.

Plot size 50,000 square meters.

If you wish to have access to mains electric there is an access point about 300 metres away from the land.

The land is registered as Rustic land, allowing the possibility to build a property due to the fact rustic land can be built on every 26,000m2. This permission will need to be checked at the local town hall for any updates.