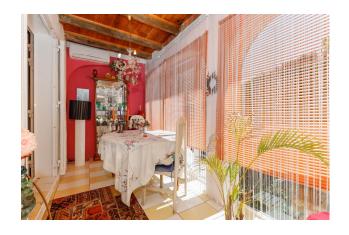

Plot area: 168 m<sup>2</sup>

Heating

White goods

Terrace

Furnished

Solarium

Airconditioning

. We present this spectacular ground floor detached house with glazed terrace, tiled garden, communal pool and solarium overlooking the Laguna Rosa located in Los Altos, Torrevieja. ~~The house has 98m2 built and a plot of 168m2, distributed in 2 bedrooms, 1 bathroom, open plan fully fitted kitchen with all appliances, living room with fireplace, glazed terrace, tiled outdoor garden and solarium with incredible views to the emblematic Laguna Rosa of Torrevieja. All the rooms lead to the exterior; the living room has direct access to the glazed terrace and one of the bedrooms has direct access to the garden. ~~It is a very luminous property that gives the sensation of greater amplitude, in addition it is decorated in an exquisite way, with light and vivid colours. In addition, both the living room and the glazed terrace have air conditioning and split heating in the wall and in the living room, the fireplace gives warmth to the house and makes it very cosy. ~~The residential has a communal swimming pool, and its location is excellent as it is a very quiet area where you will find very close to all the services you may need such as supermarket, pharmacy, petrol station, school, hospital, playgrounds and green areas, bus stops, etc. It is also less than 4 km from the beach in the well-known Cala Ferrís, with fine golden sand, crystalline waters and natural spaces with large palm groves that will make you feel in paradise. ~~Do not hesitate to contact us to arrange a visit. Don't miss the opportunity to acquire this real estate jewel in the paradise of the Costa Blanca.~