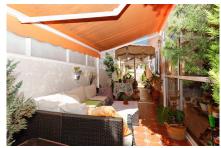

Plot area: 168 m<sup>2</sup>

Heating

White goods

Terrace

Furnished

Solarium

Airconditioning

. We present this spectacular ground floor detached house with glazed terrace, tiled garden, communal pool and solarium overlooking the Laguna Rosa located in Los Altos, Torrevieja. ~~The house has 98m2 built and a plot of 168m2, distributed in 2 bedrooms, 1 bathroom, open plan fully fitted kitchen with all appliances, living room with fireplace, glazed terrace, tiled outdoor garden and solarium with incredible views to the emblematic Laguna Rosa of Torrevieja. All the rooms lead to the exterior; the living room has direct access to the glazed terrace and one of the bedrooms has direct access to the garden. ~~It is a very luminous property that gives the sensation of greater amplitude, in addition it is decorated in an exquisite way, with light and vivid colours. In addition, both the living room and the glazed terrace have air conditioning and split heating in the wall and in the living room, the fireplace gives warmth to the house and makes it very cosy. ~~The residential has a communal swimming pool, and its location is excellent as it is a very quiet area where you will find very close to all the services you may need such as supermarket, pharmacy, petrol station, school, hospital, playgrounds and green areas, bus stops, etc. It is also less than 4 km from the beach in the well-known Cala Ferrís, with fine golden sand, crystalline waters and natural spaces with large palm groves that will make you feel in paradise. ~~Do not hesitate to contact us to arrange a visit. Don't miss the opportunity to acquire this real estate jewel in the paradise of the Costa Blanca.~