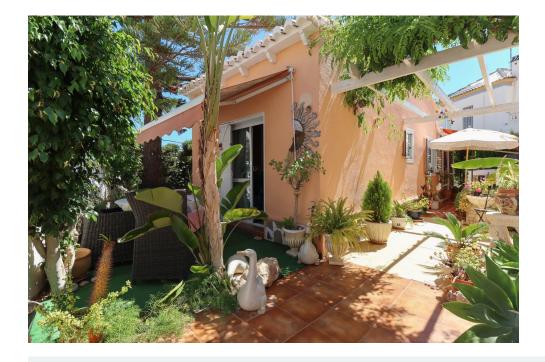

Plot area: 168 m<sup>2</sup>

Heating

White goods

Terrace

Furnished

Solarium

Airconditioning

. We present this spectacular ground floor detached house with glazed terrace, tiled garden, communal pool and solarium overlooking the Laguna Rosa located in Los Altos, Torrevieja. ~~The house has 98m2 built and a plot of 168m2, distributed in 2 bedrooms, 1 bathroom, open plan fully fitted kitchen with all appliances, living room with fireplace, glazed terrace, tiled outdoor garden and solarium with incredible views to the emblematic Laguna Rosa of Torrevieja. All the rooms lead to the exterior; the living room has direct access to the glazed terrace and one of the bedrooms has direct access to the garden. ~~It is a very luminous property that gives the sensation of greater amplitude, in addition it is decorated in an exquisite way, with light and vivid colours. In addition, both the living room and the glazed terrace have air conditioning and split heating in the wall and in the living room, the fireplace gives warmth to the house and makes it very cosy. ~~The residential has a communal swimming pool, and its location is excellent as it is a very quiet area where you will find very close to all the services you may need such as supermarket, pharmacy, petrol station, school, hospital, playgrounds and green areas, bus stops, etc. It is also less than 4 km from the beach in the well-known Cala Ferrís, with fine golden sand, crystalline waters and natural spaces with large palm groves that will make you feel in paradise. ~~Do not hesitate to contact us to arrange a visit. Don't miss the opportunity to acquire this real estate jewel in the paradise of the Costa Blanca.~