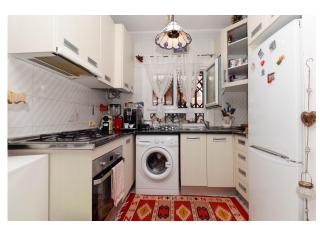

Plot area: 168 m<sup>2</sup>

Heating

White goods

Terrace

Furnished

Solarium

Airconditioning

. We present this spectacular ground floor detached house with glazed terrace, tiled garden, communal pool and solarium overlooking the Laguna Rosa located in Los Altos, Torrevieja. ~~The house has 98m2 built and a plot of 168m2, distributed in 2 bedrooms, 1 bathroom, open plan fully fitted kitchen with all appliances, living room with fireplace, glazed terrace, tiled outdoor garden and solarium with incredible views to the emblematic Laguna Rosa of Torrevieja. All the rooms lead to the exterior; the living room has direct access to the glazed terrace and one of the bedrooms has direct access to the garden. ~~It is a very luminous property that gives the sensation of greater amplitude, in addition it is decorated in an exquisite way, with light and vivid colours. In addition, both the living room and the glazed terrace have air conditioning and split heating in the wall and in the living room, the fireplace gives warmth to the house and makes it very cosy. ~~The residential has a communal swimming pool, and its location is excellent as it is a very quiet area where you will find very close to all the services you may need such as supermarket, pharmacy, petrol station, school, hospital, playgrounds and green areas, bus stops, etc. It is also less than 4 km from the beach in the well-known Cala Ferrís, with fine golden sand, crystalline waters and natural spaces with large palm groves that will make you feel in paradise. ~~Do not hesitate to contact us to arrange a visit. Don't miss the opportunity to acquire this real estate jewel in the paradise of the Costa Blanca.~