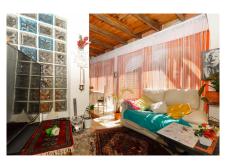

Plot area: 168 m<sup>2</sup>

Heating

White goods

Terrace

Furnished

Solarium

Airconditioning

. We present this spectacular ground floor detached house with glazed terrace, tiled garden, communal pool and solarium overlooking the Laguna Rosa located in Los Altos, Torrevieja. ~~The house has 98m2 built and a plot of 168m2, distributed in 2 bedrooms, 1 bathroom, open plan fully fitted kitchen with all appliances, living room with fireplace, glazed terrace, tiled outdoor garden and solarium with incredible views to the emblematic Laguna Rosa of Torrevieja. All the rooms lead to the exterior; the living room has direct access to the glazed terrace and one of the bedrooms has direct access to the garden. ~~It is a very luminous property that gives the sensation of greater amplitude, in addition it is decorated in an exquisite way, with light and vivid colours. In addition, both the living room and the glazed terrace have air conditioning and split heating in the wall and in the living room, the fireplace gives warmth to the house and makes it very cosy. ~~The residential has a communal swimming pool, and its location is excellent as it is a very quiet area where you will find very close to all the services you may need such as supermarket, pharmacy, petrol station, school, hospital, playgrounds and green areas, bus stops, etc. It is also less than 4 km from the beach in the well-known Cala Ferrís, with fine golden sand, crystalline waters and natural spaces with large palm groves that will make you feel in paradise. ~~Do not hesitate to contact us to arrange a visit. Don't miss the opportunity to acquire this real estate jewel in the paradise of the Costa Blanca.~