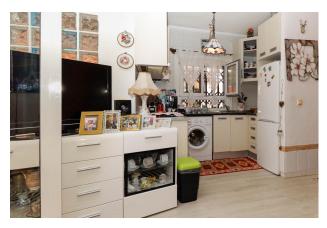

Plot area: 168 m<sup>2</sup>

Heating

White goods

Terrace

Furnished

Solarium

Airconditioning

. We present this spectacular ground floor detached house with glazed terrace, tiled garden, communal pool and solarium overlooking the Laguna Rosa located in Los Altos, Torrevieja. ~~The house has 98m2 built and a plot of 168m2, distributed in 2 bedrooms, 1 bathroom, open plan fully fitted kitchen with all appliances, living room with fireplace, glazed terrace, tiled outdoor garden and solarium with incredible views to the emblematic Laguna Rosa of Torrevieja. All the rooms lead to the exterior; the living room has direct access to the glazed terrace and one of the bedrooms has direct access to the garden. ~~It is a very luminous property that gives the sensation of greater amplitude, in addition it is decorated in an exquisite way, with light and vivid colours. In addition, both the living room and the glazed terrace have air conditioning and split heating in the wall and in the living room, the fireplace gives warmth to the house and makes it very cosy. ~~The residential has a communal swimming pool, and its location is excellent as it is a very quiet area where you will find very close to all the services you may need such as supermarket, pharmacy, petrol station, school, hospital, playgrounds and green areas, bus stops, etc. It is also less than 4 km from the beach in the well-known Cala Ferrís, with fine golden sand, crystalline waters and natural spaces with large palm groves that will make you feel in paradise. ~~Do not hesitate to contact us to arrange a visit. Don't miss the opportunity to acquire this real estate jewel in the paradise of the Costa Blanca.~