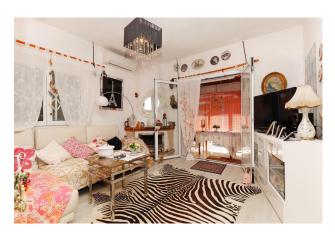

Plot area: 168 m<sup>2</sup>

Heating

White goods

Terrace

Furnished

Solarium

Airconditioning

. We present this spectacular ground floor detached house with glazed terrace, tiled garden, communal pool and solarium overlooking the Laguna Rosa located in Los Altos, Torrevieja. ~~The house has 98m2 built and a plot of 168m2, distributed in 2 bedrooms, 1 bathroom, open plan fully fitted kitchen with all appliances, living room with fireplace, glazed terrace, tiled outdoor garden and solarium with incredible views to the emblematic Laguna Rosa of Torrevieja. All the rooms lead to the exterior; the living room has direct access to the glazed terrace and one of the bedrooms has direct access to the garden. ~~It is a very luminous property that gives the sensation of greater amplitude, in addition it is decorated in an exquisite way, with light and vivid colours. In addition, both the living room and the glazed terrace have air conditioning and split heating in the wall and in the living room, the fireplace gives warmth to the house and makes it very cosy. ~~The residential has a communal swimming pool, and its location is excellent as it is a very quiet area where you will find very close to all the services you may need such as supermarket, pharmacy, petrol station, school, hospital, playgrounds and green areas, bus stops, etc. It is also less than 4 km from the beach in the well-known Cala Ferrís, with fine golden sand, crystalline waters and natural spaces with large palm groves that will make you feel in paradise. ~~Do not hesitate to contact us to arrange a visit. Don't miss the opportunity to acquire this real estate jewel in the paradise of the Costa Blanca.~