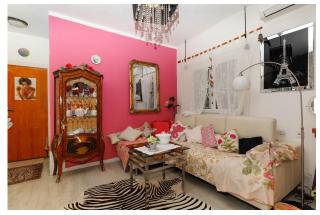

Plot area: 168 m<sup>2</sup>

Heating

White goods

Terrace

Furnished

Solarium

Airconditioning

. We present this spectacular ground floor detached house with glazed terrace, tiled garden, communal pool and solarium overlooking the Laguna Rosa located in Los Altos, Torrevieja. ~~The house has 98m2 built and a plot of 168m2, distributed in 2 bedrooms, 1 bathroom, open plan fully fitted kitchen with all appliances, living room with fireplace, glazed terrace, tiled outdoor garden and solarium with incredible views to the emblematic Laguna Rosa of Torrevieja. All the rooms lead to the exterior; the living room has direct access to the glazed terrace and one of the bedrooms has direct access to the garden. ~~It is a very luminous property that gives the sensation of greater amplitude, in addition it is decorated in an exquisite way, with light and vivid colours. In addition, both the living room and the glazed terrace have air conditioning and split heating in the wall and in the living room, the fireplace gives warmth to the house and makes it very cosy. ~~The residential has a communal swimming pool, and its location is excellent as it is a very quiet area where you will find very close to all the services you may need such as supermarket, pharmacy, petrol station, school, hospital, playgrounds and green areas, bus stops, etc. It is also less than 4 km from the beach in the well-known Cala Ferrís, with fine golden sand, crystalline waters and natural spaces with large palm groves that will make you feel in paradise. ~~Do not hesitate to contact us to arrange a visit. Don't miss the opportunity to acquire this real estate jewel in the paradise of the Costa Blanca.~