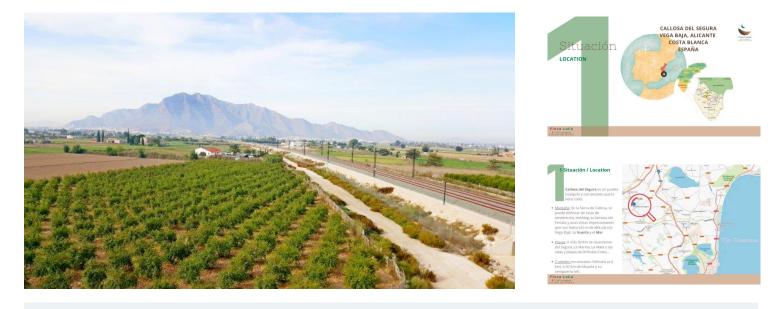

## 1 Situación / Location

La Finca "LoCa" está situada en la huerta de Callosa del Segura, en el Barrio Lo Cartagena

Dista sólo 3,5 km del centro del pueblo (6 min en coche o media hora paseando por los caminos de la propia huerta). También es equidistante al pueblo vecino de Cox.

Tiene acceso por varias vias:

Por el Camino del Almajal o Vereda de los Cañizares
 Por el Camino de la Serrana, Azarbe de Simón o Camino de Cox

Con las mejores infraestructuras por carretera y tren (con estación en el pueblo).