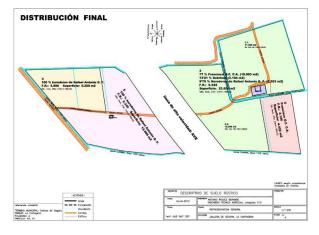

Una finca rústica en un entorno natural y tradicional de la huerta Vega Baja con todos los servicios a un paso. Finca LoCa (\*) Matures

Se trata de un terreno rústico (calificado como **no urbanizable común**) formado por 4 fincas registrales y 5 catastrales. La superficie de la suma de todas las fincas asciende a

39,50 Tahúllas\* ó 46,816 m2 (Se acompañan los planos de la medición de ingeniero perito a este dossier)

Consideraciones sobre la superficie (ver tabla de sección 6):

- Hay 6: 142 m2 más en la superficie registral fla suma de las 4 fincas registrales asciende a 52.958 m2) que en la racilidad-medición, pero esto subsanará en escritura pública previa o simuláncemente la la comprevente.
  Existe uma diferencia de 10 m2 (en tatal en tada la finca) entre la superficie real y la catastral (46.806 m2 segúi Causto), la cuán nos ervievnte y se corregirá automáticamente una vez firmada reas automativamente interiormente.