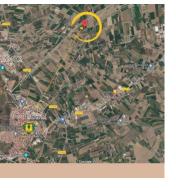

## 1 Situación / Location

La Finca "LoCa" está situada en la huerta de Callosa del Segura, en el Barrio Lo Cartagena

Dista sólo 3,5 km del centro del pueblo (6 min en coche o media hora paseando por los caminos de la propia huerta). También es equidistante al pueblo vecino de Cox.

Tiene acceso por varias vias:

Por el Camino del Almajal o Vereda de los Cañizares
 Por el Camino de la Serrana, Azarbe de Simón o Camino de Cox

Con las mejores infraestructuras por carretera y tren (con estación en el pueblo).