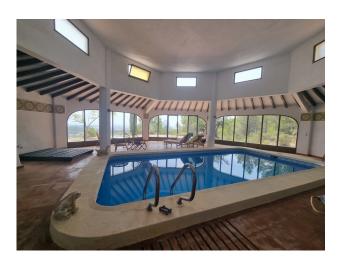

Indoor pool: Enjoy a relaxing swim at any time of the year. The indoor pool will allow you to keep up your exercise routine or simply relax at any time.

Sauna: A perfect place to unwind and release stress. The sauna is a luxury that few can enjoy at home.