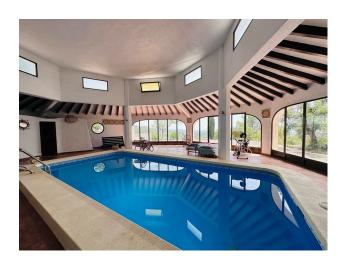

Indoor pool: Enjoy a relaxing swim at any time of the year. The indoor pool will allow you to keep up your exercise routine or simply relax at any time.

Sauna: A perfect place to unwind and release stress. The sauna is a luxury that few can enjoy at home.