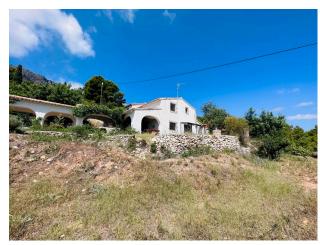

Plot area: 2600 m<sup>2</sup>

Garage

Terrace

Unique opportunity! Finca with spectacular views and great potential for renovation.

We present an exceptional property that will take your breath away. This estate, located in a privileged environment, offers a perfect setting to create the house of your dreams. With a plot of 2,600 square metres in an urban area and 2,580 square metres of rustic land, the possibilities are endless.

Renovation potential: If you are a lover of architecture and design, this property offers you the opportunity to let your creativity run wild and design your dream home.

This finca is a blank canvas waiting for your vision. With the combination of urban and rustic plot, you can explore a variety of projects, from a charming country house to a modern luxury villa.