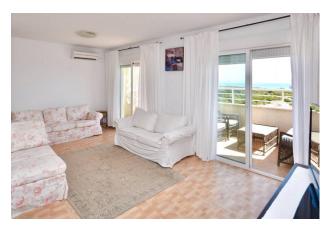

Guardamar, Penthouse with 3 Bedrooms 2 Bathrooms, 15m2 terrace and 24m2 private solarium. Now for sale a penthouse in Guardamar de Segura with magnificent views of the sea. This apartment is spacious and very good condition. It has 3 bedrooms, 2 bathrooms, large living room with an open kitchen and a large 15m2 terrace. There is also a private 24m2 solarium, where you can spend a pleasant time with your family and friends, enjoying the views of the Mediterranean Sea and the mountains. In the common area there is a swimming pool, a recreation area where residents can also barbecue and there is a parking lot for bicycles. There is a private an open space parking next to the house with your own numbered place. Parking space is included in the price of the apartment. Next door is a large supermarket. To the pine forest "Pinada" is about 5 minutes walk and you can cross it to the sea. Walking to the beach takes about 15 minutes. The apartment is sold fully furnished and with a parking space.