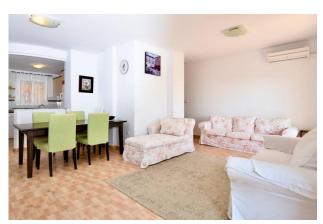

Guardamar, Penthouse with 3 Bedrooms 2 Bathrooms, 15m2 terrace and 24m2 private solarium. Now for sale a penthouse in Guardamar de Segura with magnificent views of the sea. This apartment is spacious and very good condition. It has 3 bedrooms, 2 bathrooms, large living room with an open kitchen and a large 15m2 terrace. There is also a private 24m2 solarium, where you can spend a pleasant time with your family and friends, enjoying the views of the Mediterranean Sea and the mountains. In the common area there is a swimming pool, a recreation area where residents can also barbecue and there is a parking lot for bicycles. There is a private an open space parking next to the house with your own numbered place. Parking space is included in the price of the apartment. Next door is a large supermarket. To the pine forest "Pinada" is about 5 minutes walk and you can cross it to the sea. Walking to the beach takes about 15 minutes. The apartment is sold fully furnished and with a parking space.