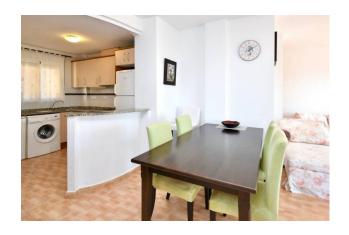

Guardamar, Penthouse with 3 Bedrooms 2 Bathrooms, 15m2 terrace and 24m2 private solarium. Now for sale a penthouse in Guardamar de Segura with magnificent views of the sea. This apartment is spacious and very good condition. It has 3 bedrooms, 2 bathrooms, large living room with an open kitchen and a large 15m2 terrace. There is also a private 24m2 solarium, where you can spend a pleasant time with your family and friends, enjoying the views of the Mediterranean Sea and the mountains. In the common area there is a swimming pool, a recreation area where residents can also barbecue and there is a parking lot for bicycles. There is a private an open space parking next to the house with your own numbered place. Parking space is included in the price of the apartment. Next door is a large supermarket. To the pine forest "Pinada" is about 5 minutes walk and you can cross it to the sea. Walking to the beach takes about 15 minutes. The apartment is sold fully furnished and with a parking space.