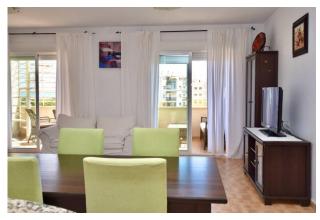

Guardamar, Penthouse with 3 Bedrooms 2 Bathrooms, 15m2 terrace and 24m2 private solarium. Now for sale a penthouse in Guardamar de Segura with magnificent views of the sea. This apartment is spacious and very good condition. It has 3 bedrooms, 2 bathrooms, large living room with an open kitchen and a large 15m2 terrace. There is also a private 24m2 solarium, where you can spend a pleasant time with your family and friends, enjoying the views of the Mediterranean Sea and the mountains. In the common area there is a swimming pool, a recreation area where residents can also barbecue and there is a parking lot for bicycles. There is a private an open space parking next to the house with your own numbered place. Parking space is included in the price of the apartment. Next door is a large supermarket. To the pine forest "Pinada" is about 5 minutes walk and you can cross it to the sea. Walking to the beach takes about 15 minutes. The apartment is sold fully furnished and with a parking space.