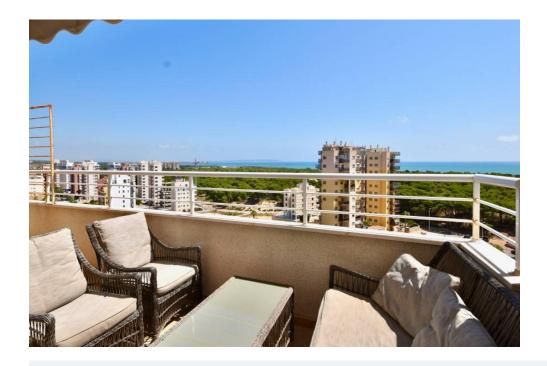

Guardamar, Penthouse with 3 Bedrooms 2 Bathrooms, 15m2 terrace and 24m2 private solarium. Now for sale a penthouse in Guardamar de Segura with magnificent views of the sea. This apartment is spacious and very good condition. It has 3 bedrooms, 2 bathrooms, large living room with an open kitchen and a large 15m2 terrace. There is also a private 24m2 solarium, where you can spend a pleasant time with your family and friends, enjoying the views of the Mediterranean Sea and the mountains. In the common area there is a swimming pool, a recreation area where residents can also barbecue and there is a parking lot for bicycles. There is a private an open space parking next to the house with your own numbered place. Parking space is included in the price of the apartment. Next door is a large supermarket. To the pine forest "Pinada" is about 5 minutes walk and you can cross it to the sea. Walking to the beach takes about 15 minutes. The apartment is sold fully furnished and with a parking space.