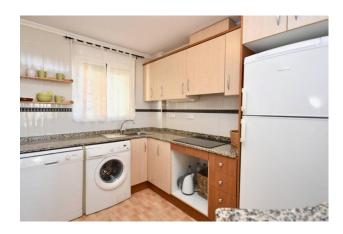

**Furnished** 

Fitted wardrobes

Swimming pool: Communal pool

Solarium

Airconditioning

Lift

House area:

White goods

Guardamar, Penthouse with 3 Bedrooms 2 Bathrooms, 15m2 terrace and 24m2 private solarium. Now for sale a penthouse in Guardamar de Segura with magnificent views of the sea. This apartment is spacious and very good condition. It has 3 bedrooms, 2 bathrooms, large living room with an open kitchen and a large 15m2 terrace. There is also a private 24m2 solarium, where you can spend a pleasant time with your family and friends, enjoying the views of the Mediterranean Sea and the mountains. In the common area there is a swimming pool, a recreation area where residents can also barbecue and there is a parking lot for bicycles. There is a private an open space parking next to the house with your own numbered place. Parking space is included in the price of the apartment. Next door is a large supermarket. To the pine forest "Pinada" is about 5 minutes walk and you can cross it to the sea. Walking to the beach takes about 15 minutes. The apartment is sold fully furnished and with a parking space.