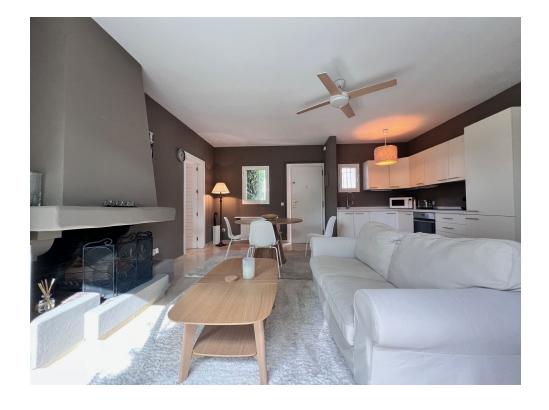

As you enter, you are greeted by a spacious living and dining area with fireplace, that opens up to a private terrace and garden, perfect for outdoor dining or relaxing with views of the lush surroundings.

The kitchen is fully equipped with modern appliances, blending functionality with style. On the groundfloor you have one good sized bedroom with his ensuite bathroom. Upstairs, you will find the generously sized master bedroom with built-in wardrobes and plenty of natural light and with a private balcony, ideal for enjoying morning coffee with scenic views.