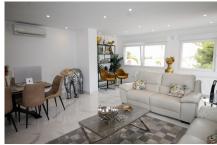

It comprises of a very spacious (66m2) open plan living area, with lounge diner, shower room and a beautiful modern kitchen and utility room. A door accesses the large roof solarium featuring a fabulous spacious glazed sun room for relaxing and dining. There is also an open area for outdoor furniture enjoying the lovely distant sea views.

Stairs from the lounge lead down to 3 bedrooms, one of which is currently being used as an office. There is a second spacious living room, a shower room and two double bedrooms. A door from this living room opens out onto the garden area with access into the fabulous indoor heated, salt water pool. The large, covered frame retracts in the summer to enjoy the sunshine. There is also an outdoor kitchen featuring a barbeque and bar area.