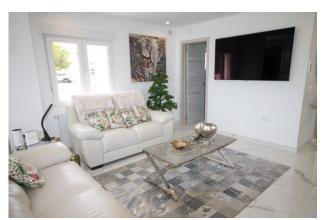

Stairs from the lounge lead down to 3 bedrooms, one of which is currently being used as an office. There is a second spacious living room, a shower room and two double bedrooms. A door from this living room opens out onto the garden area with access into the fabulous indoor heated, salt water pool. The large, covered frame retracts in the summer to enjoy the sunshine. There is also an outdoor kitchen featuring a barbeque and bar area.