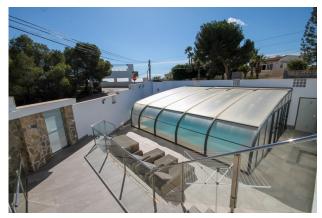

It comprises of a very spacious (66m2) open plan living area, with lounge diner, shower room and a beautiful modern kitchen and utility room. A door accesses the large roof solarium featuring a fabulous spacious glazed sun room for relaxing and dining. There is also an open area for outdoor furniture enjoying the lovely distant sea views.

Stairs from the lounge lead down to 3 bedrooms, one of which is currently being used as an office. There is a second spacious living room, a shower room and two double bedrooms. A door from this living room opens out onto the garden area with access into the fabulous indoor heated, salt water pool. The large, covered frame retracts in the summer to enjoy the sunshine. There is also an outdoor kitchen featuring a barbeque and bar area.