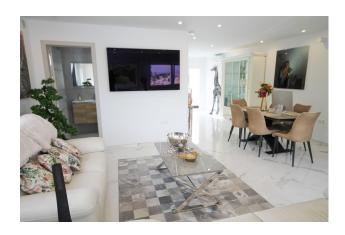

It comprises of a very spacious (66m2) open plan living area, with lounge diner, shower room and a beautiful modern kitchen and utility room. A door accesses the large roof solarium featuring a fabulous spacious glazed sun room for relaxing and dining. There is also an open area for outdoor furniture enjoying the lovely distant sea views.

Stairs from the lounge lead down to 3 bedrooms, one of which is currently being used as an office. There is a second spacious living room, a shower room and two double bedrooms. A door from this living room opens out onto the garden area with access into the fabulous indoor heated, salt water pool. The large, covered frame retracts in the summer to enjoy the sunshine. There is also an outdoor kitchen featuring a barbeque and bar area.