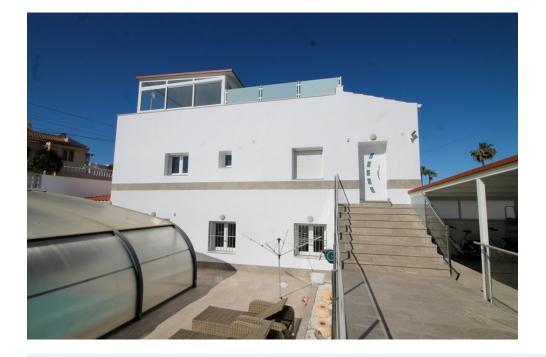

## Immo Moment 3 bedroom Detached Villa in Orihuela Costa

Ref: TH-RC2205

Property type: Detached Villa

Location: Orihuela Costa

Bedrooms: 3 Bathrooms: 2 Swimming pool: Private

House area:

237 m<sup>2</sup>

Plot area:

361 m<sup>2</sup>

Alarm system

Central heating

Utility room

Solarium

Airconditioning

Barbecue

. Absolutely stunning 3 bedroom 2 bathroom detached villa, which in recent years has been completely renovated to an extremely high standard. Is situated in Blue Lagoon near to Villamartin. South facing.

Also, within the plot is a large, secure car port and fruit trees. The villa has been extensively renovated including all new water pipes and drainage system, electrics, floors, doors, double glazed windows, bathrooms, kitchen, ceilings with spotlights, alarm system, gas central heating, internet, electric car port door and new air conditioning throughout. Situated on a large corner plot.

The villa is walking distance to amenities and only 10 minutes drive to the beaches on the Orihuela Costa. Viewing highly recommended.