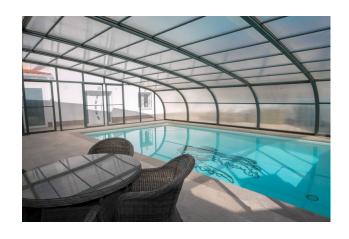

Stairs from the lounge lead down to 3 bedrooms, one of which is currently being used as an office. There is a second spacious living room, a shower room and two double bedrooms. A door from this living room opens out onto the garden area with access into the fabulous indoor heated, salt water pool. The large, covered frame retracts in the summer to enjoy the sunshine. There is also an outdoor kitchen featuring a barbeque and bar area.