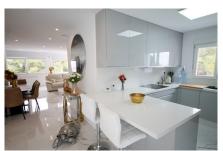

It comprises of a very spacious (66m2) open plan living area, with lounge diner, shower room and a beautiful modern kitchen and utility room. A door accesses the large roof solarium featuring a fabulous spacious glazed sun room for relaxing and dining. There is also an open area for outdoor furniture enjoying the lovely distant sea views.