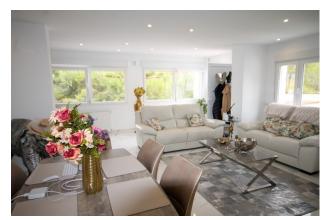

It comprises of a very spacious (66m2) open plan living area, with lounge diner, shower room and a beautiful modern kitchen and utility room. A door accesses the large roof solarium featuring a fabulous spacious glazed sun room for relaxing and dining. There is also an open area for outdoor furniture enjoying the lovely distant sea views.

Stairs from the lounge lead down to 3 bedrooms, one of which is currently being used as an office. There is a second spacious living room, a shower room and two double bedrooms. A door from this living room opens out onto the garden area with access into the fabulous indoor heated, salt water pool. The large, covered frame retracts in the summer to enjoy the sunshine. There is also an outdoor kitchen featuring a barbeque and bar area.