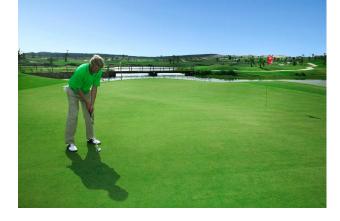

Villas with 3 bedrooms, 2 bathrooms, an open plan living room with the kitchen, big solarium, garden with parkig and space for the private pool.

An options a private pool at an extra cost.

Vistabella Golf resort has security entrance, 18 hole golf course, padel courts, bowling greens, supermarket and a great selection of bars and restaurants.

Plans are now agreed for a new clubhouse, champagne bar, sushi bar, spa hotel, artificial beach, tennis court, football pitch, gourmet bar and much more transforming this resort into a 5 star luxury complex.