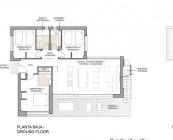

Villas with 3 bedrooms, 2 bathrooms, an open plan living room with the kitchen, big solarium, garden with parkig and space for the private pool.

An options a private pool at an extra cost.

Vistabella Golf resort has security entrance, 18 hole golf course, padel courts, bowling greens, supermarket and a great selection of bars and restaurants.

| LANDERO / LAUNDRY        | 3,00 m  |
|--------------------------|---------|
| PASO / CORRIDOR          | 2,10 m  |
| DORMITORIO 3 / BEDROOM 3 | 9,09 m  |
| TRASTERO / STORAGE       | 1,75 m  |
| TERRAZA / TERRACE        | 21.35 m |
| SOLARIUM                 | 22,47 m |
| ESCALERA/ STAR           | 4.52 m  |
|                          |         |