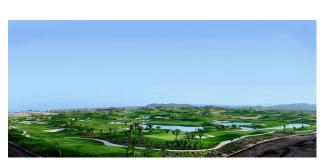

Villas with 3 bedrooms, 2 bathrooms, an open plan living room with the kitchen, big solarium, garden with parkig and space for the private pool.

An options a private pool at an extra cost.

Vistabella Golf resort has security entrance, 18 hole golf course, padel courts, bowling greens, supermarket and a great selection of bars and restaurants.

Plans are now agreed for a new clubhouse, champagne bar, sushi bar, spa hotel, artificial beach, tennis court, football pitch, gourmet bar and much more transforming this resort into a 5 star luxury complex.