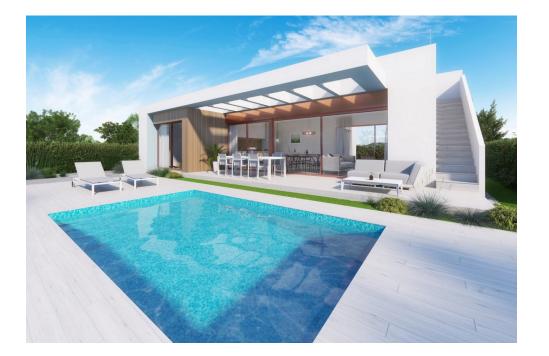

NEW BUILD VILLAS IN VISTABELLA GOLF RESORT, ORIHUELA COSTA

New Build luxury villas built all on one level situated in Vistabela golf resort, between San Miguel and Los Montesinos in the Orihuela Costa.

Villas with 3 bedrooms, 2 bathrooms, an open plan living room with the kitchen, big solarium, garden with parkig and space for the private pool.

An options a private pool at an extra cost.

Vistabella Golf resort has security entrance, 18 hole golf course, padel courts, bowling greens, supermarket and a great selection of bars and restaurants.

Plans are now agreed for a new clubhouse, champagne bar, sushi bar, spa hotel, artificial beach, tennis court, football pitch, gourmet bar and much more transforming this resort into a 5 star luxury complex.