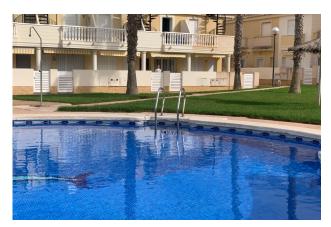

## €169,999

| Property type : Townhouse<br>Location : Orihuela Costa<br>Bedrooms : 2<br>Bathrooms : 2 | Swimming pool : Communal pool    | House area :<br>Plot area :         | 82 m²<br>65 m² |
|-----------------------------------------------------------------------------------------|----------------------------------|-------------------------------------|----------------|
| <ul> <li>Fitted wardrobes</li> </ul>                                                    | <ul> <li>Storage room</li> </ul> | ✓ Terrace                           |                |
| Solarium                                                                                | <ul> <li>Furnished</li> </ul>    | <ul> <li>Airconditioning</li> </ul> |                |

. This lovely Townhouse located in the popular Lomas de Cabo Roig will impress. The house provides on the ground floor a spacious lounge and dining area with air conditioning and ceiling fan, a separate fully equipped kitchen, also includes a bathroom providing a WC and sink for comfort. Upstairs you will find the two full size size double bedrooms both with air conditioning, ceiling fans, fitted wardrobes and also a family size bathroom, access onto the main balcony with space to sit and enjoy the views. Stairs are provided from the balcony up to the private roof terrace to enjoy the outside Spanish lifestyle and the amazing sea views and also of the Community pool. The property is located within a secure, gated complex accessed by electric gates and provides ample communal parking close to the house. The front and back gardens are low maintenance laid to tiles and include storage cabinets, can also provide space to used as a private driveway. Within a short walk you can access a choice of all of the amenities you would wish for in either Lomas de Cabo Roig, Los Dolces or La Zenia.