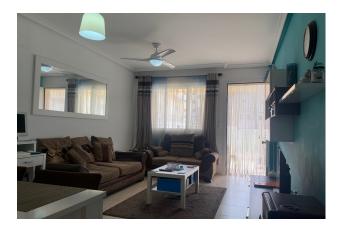

. This lovely Townhouse located in the popular Lomas de Cabo Roig will impress. The house provides on the ground floor a spacious lounge and dining area with air conditioning and ceiling fan, a separate fully equipped kitchen, also includes a bathroom providing a WC and sink for comfort. Upstairs you will find the two full size size double bedrooms both with air conditioning, ceiling fans, fitted wardrobes and also a family size bathroom, access onto the main balcony with space to sit and enjoy the views. Stairs are provided from the balcony up to the private roof terrace to enjoy the outside Spanish lifestyle and the amazing sea views and also of the Community pool. The property is located within a secure, gated complex accessed by electric gates and provides ample communal parking close to the house. The front and back gardens are low maintenance laid to tiles and include storage cabinets, can also provide space to used as a private driveway. Within a short walk you can access a choice of all of the amenities you would wish for in either Lomas de Cabo Roig, Los Dolces or La Zenia.