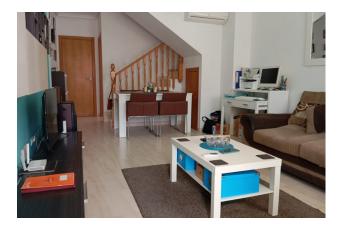

. This lovely Townhouse located in the popular Lomas de Cabo Roig will impress. The house provides on the ground floor a spacious lounge and dining area with air conditioning and ceiling fan, a separate fully equipped kitchen, also includes a bathroom providing a WC and sink for comfort. Upstairs you will find the two full size size double bedrooms both with air conditioning, ceiling fans, fitted wardrobes and also a family size bathroom, access onto the main balcony with space to sit and enjoy the views. Stairs are provided from the balcony up to the private roof terrace to enjoy the outside Spanish lifestyle and the amazing sea views and also of the Community pool. The property is located within a secure, gated complex accessed by electric gates and provides ample communal parking close to the house. The front and back gardens are low maintenance laid to tiles and include storage cabinets, can also provide space to used as a private driveway. Within a short walk you can access a choice of all of the amenities you would wish for in either Lomas de Cabo Roig, Los Dolces or La Zenia.