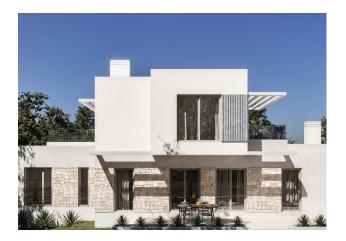

## ImmoMoment 3 bedroom Detached Villa in **Finestrat** Ref: CBN8479

€797,000

Sales - Rentals - Management

| Property type : Detached Villa                        | Swimming pool : Private | House area : | 191 m² |
|-------------------------------------------------------|-------------------------|--------------|--------|
| Location : Finestrat                                  | Views : Sea views       | Plot area :  | 550 m² |
| Bedrooms: 3                                           |                         |              |        |
| Bathrooms: 3                                          |                         |              |        |
|                                                       |                         |              |        |
| <ul><li>Garden</li><li>Pre-air conditioning</li></ul> | ✓ Basement              | ✓ Solarium   |        |
|                                                       |                         |              |        |

Villas build over 2 floors, has 3 bedrooms, 3 bathrooms, guest toilet, open plan kitchen with lounge, build-in wardrobes, terraces, private garden with the pool and basement with the garage

Residential located in the Sierra Cortina resort complex, next to two golf courses, theme parks, a large shopping centre and a few minutes from the beaches of Benidorm.