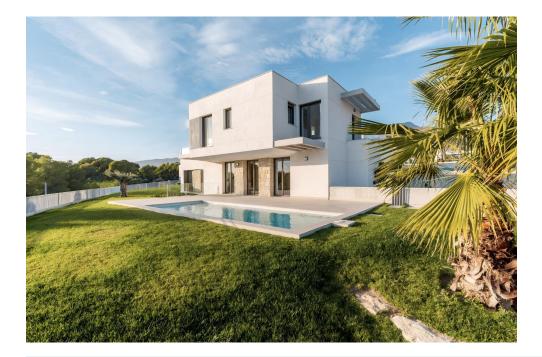

## ImmoMoment 3 bedroom Detached Villa in **Finestrat** Ref: CBN8479

€797,000

Sales - Rentals - Management

| Property type : Detached Villa                        | Swimming pool : Private | House area : | 191 m² |
|-------------------------------------------------------|-------------------------|--------------|--------|
| Location : Finestrat                                  | Views : Sea views       | Plot area :  | 550 m² |
| Bedrooms: 3                                           |                         |              |        |
| Bathrooms: 3                                          |                         |              |        |
|                                                       |                         |              |        |
| <ul><li>Garden</li><li>Pre-air conditioning</li></ul> | ✓ Basement              | ✓ Solarium   |        |
|                                                       |                         |              |        |

## NEW BUILD VILLAS IN FINESTRAT

New Build residential of 30 independent villas of avant-garde design in Sierra Cortina, Finestrat, in the heart of the Costa Blanca, a luxury development where you can enjoy a unique environment of tranquillity.

Villas build over 2 floors, has 3 bedrooms, 3 bathrooms, guest toilet, open plan kitchen with lounge, build-in wardrobes, terraces, private garden with the pool and basement with the garage

Residential located in the Sierra Cortina resort complex, next to two golf courses, theme parks, a large shopping centre and a few minutes from the beaches of Benidorm.