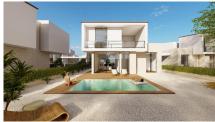

## Immo Moment 3 bedroom Detached Villa in la Nucia

Ref: CBN8455

**€485,000** 

297 m<sup>2</sup>

Property type: Detached Villa Swimming pool: Private 125 m<sup>2</sup> House area:

Location: la Nucia

Bedrooms: 3 Bathrooms: 3

## New Development of 7 Villas in La Nucía

Discover these stunning new build villas in La Nucía, each offering private pools and parking. These independent villas feature 3 bedrooms and 3 bathrooms, spread across two floors. The ground floor hosts one of the bedrooms, providing easy access. On the first floor, a 14m² terrace offers clear, unobstructed views, with some units boasting sea views.