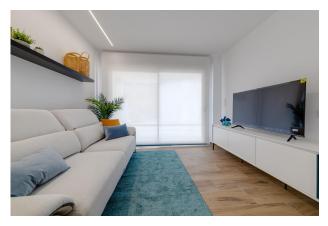

## €285,000

| Property type : Apartment | Swimming pool : Communal | House area :                             | 111 m² |
|---------------------------|--------------------------|------------------------------------------|--------|
| Location : Los Alcazares  |                          | Plot area :                              | 57 m²  |
| Bedrooms : 3              |                          |                                          |        |
| Bathrooms : 2             |                          |                                          |        |
|                           |                          |                                          |        |
| ✓ Garden                  | ✓ Lift                   | <ul> <li>Pre-air conditioning</li> </ul> |        |

78 modern and spacious apartments with 2 or 3 bedrooms and 2 bathrooms, living room with open plan kitchen and underground parking space included.

The ground floor apartments will have a large terrace and garden, middle floor apartments - space terraces, and top floor apartments - terraces and a private solarium.