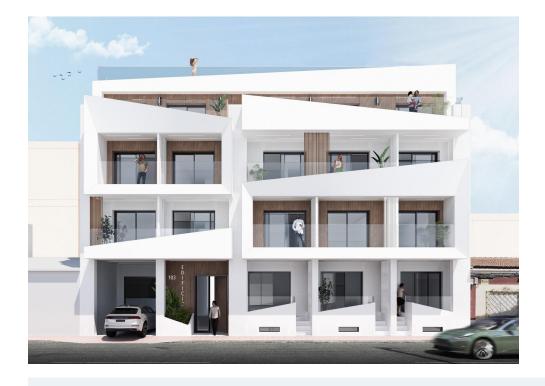

**Parking** 

House area:

Lift

Solarium

Modern Apartments Just 250m from El Cura Beach in Torrevieja

New Development in Prime Location

This newly built apartment building is located just 250 meters from the famous El Cura Beach in Torrevieja, offering residents easy access to one of the most popular beaches in the area. The building consists of 17 units, featuring 1 and 2-bedroom apartments, each with 1 or 2 bathrooms. Additionally, there are penthouses available with private solariums and stunning sea views, perfect for enjoying the Mediterranean lifestyle.

Premium Amenities for Relaxation

Residents can take advantage of the rooftop community pool and solarium, ideal for unwinding after a day at the beach. The building also offers optional underground parking spaces and storage rooms, available for an additional cost, providing extra convenience and security for residents.