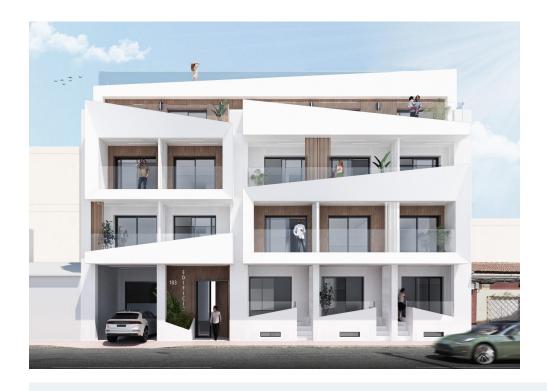

This newly built apartment building is located just 250 meters from the famous El Cura Beach in Torrevieja, offering residents easy access to one of the most popular beaches in the area. The building consists of 17 units, featuring 1 and 2-bedroom apartments, each with 1 or 2 bathrooms. Additionally, there are penthouses available with private solariums and stunning sea views, perfect for enjoying the Mediterranean lifestyle.

Premium Amenities for Relaxation

Residents can take advantage of the rooftop community pool and solarium, ideal for unwinding after a day at the beach. The building also offers optional underground parking spaces and storage rooms, available for an additional cost, providing extra convenience and security for residents.