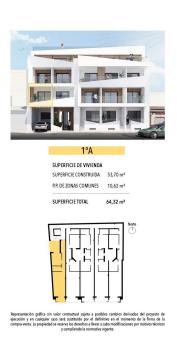

## **Torrevieja**

Ref: CBN8432

Property type: Apartment

Location: Torrevieja

Bedrooms: 1

Bathrooms: 1

Swimming pool: Communal

House area:

61 m<sup>2</sup>

Terraces area:

4 m<sup>2</sup>

Beach:

250 m

Close to beach

Lift

Modern Apartments Just 250m from El Cura Beach in Torrevieja New Development in Prime Location