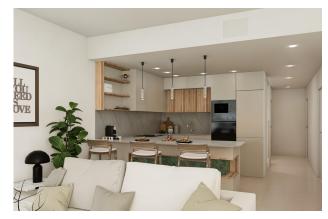

**Property Options and Features** 

Choose between two stunning villa models: a detached or semi-detached option. Both offer 3 bedrooms, 3 bathrooms, a basement with a garage, a private pool, and a spacious solarium. These modern, elegant designs feature bright, open spaces filled with natural light, high-quality finishes, ducted air conditioning, and underfloor heating in the bathrooms. Each villa also includes a landscaped garden and fully equipped kitchen.