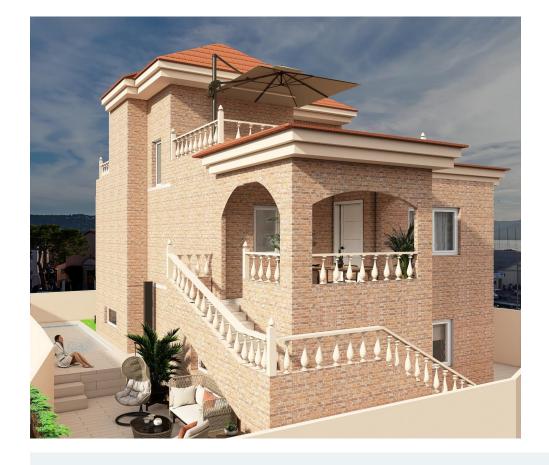

## Immo Moment 4 bedroom Detached Villa in Rojales Ref: CBN8363

€580,000

274 m<sup>2</sup>

Property type: Detached Villa

Location: Rojales

Bedrooms: 4

Bathrooms: 3

Swimming pool: Private

## NEW BUILD VILLA IN ROJALES

New Built villa for sale in a great location in Rojales, next to the La Marquesa Golf courses.

Villa has 4 bedrooms, 3 bathrooms, American-style kitchen, living-dining room, 3 terraces, garage, leisure room, yard, private pool. On the ground floor of the house you will find a garage, a leisure room and a fully equipped bathroom. On the first floor of the house you will find a living room, an American-style kitchen fully equipped with high-quality appliances, two bedrooms with built-in wardrobes, and a terrace with wonderful views. On the top floor of the house, the master bedroom with two terraces and a fully equipped bathroom.