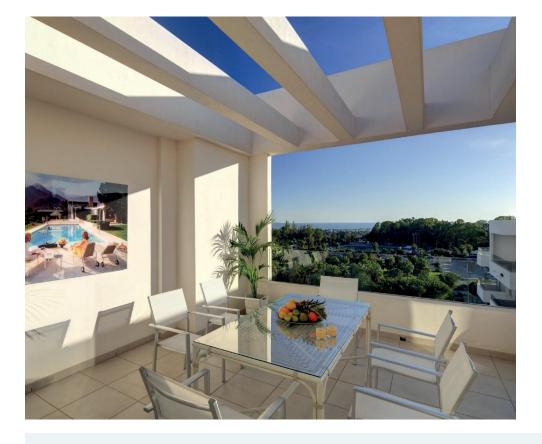

## Marbella

Ref: N7713

Property type: Penthouse Swimming pool: Communal pool 100 m<sup>2</sup> House area:

Location: Marbella

Bedrooms: 2 Bathrooms: 2

Gymnasium

Lift

Airconditioning

## NEW BUILD PENTHOUSES IN NUEVA ANDALUCIA

New Build residential of apartments and penthouses located in Nueva Andalucía, just a few minutes from Puerto Banús and San Pedro Alcántara, Marbella.

A magnificent building with a modern style and avant-garde architectural details, such as its peak shape in the corner of the building, with high quality finishes that guarantee the total satisfaction and maximum comfort of the residents.

The building continues the line of the previous development, so it integrates perfectly into the visual of the area with top quality finishes and modern design.

Modern residential has a gymnasium, chill-out area and a spectacular swimming pool on the roof of the building with unbeatable views of the sea and the mountains. The ideal place to enjoy a good swim and relax with the views. Also excellently connected by road and public transport.