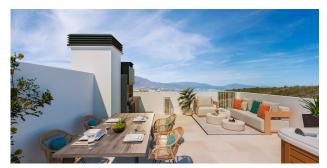

Parking: Closed Garage

House area: 126 m<sup>2</sup>

88 m<sup>2</sup> Plot area:

Garden

Pre-air conditioning

**Basement** 

Solarium

Modern properties with 3 bedrooms, 2 bathrooms, open plan kitchen with spacious living room, fitted wardrobes, terraces, solarium, private garden and basement with garage.

Residential complex fully enclosed and fenced. The common areas are provided with LED lighting for maximum energy efficiency and Access ramps.