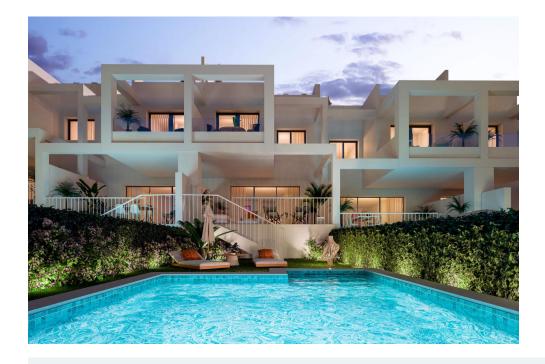

## NEW BUILD RESIDENTIAL IN LAS ROCAS EN MANILVA

New build residential of 16 townhouses and semi-detached villas located in Las Rocas en Manilva, on the Costa del

At residential you will enjoy the best and most spectacular sea views, stretching to Gibraltar and the Moroccan coastline with the best orientation. The ideal setting to enjoy the authentic Mediterranean lifestyle.

Modern properties with 3 bedrooms, 2 bathrooms, open plan kitchen with spacious living room, fitted wardrobes, terraces, solarium, private garden and basement with garage.

Residential complex fully enclosed and fenced. The common areas are provided with LED lighting for maximum energy efficiency and Access ramps.

Private parking space for two cars.

You can enjoy common areas: the large swimming pool will incorporate modern latest generation technology. There will also be a paddle tennis court, children's area.

Residential situated in the perfect location between Marbella and Sotogrande, at the heart of the Costa del Sol and very close to the beach. Easily accessed with excellent road communications which connect directly with N340 at km150. Located just 1 hour from Malaga International airport and 25 minutes from Gibraltar airport.