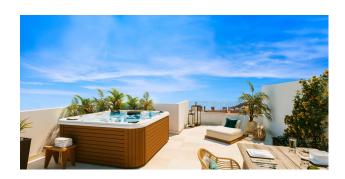

Parking: Closed Garage

House area: 126 m<sup>2</sup>

88 m<sup>2</sup> Plot area:

Garden

Pre-air conditioning

**Basement** 

Solarium

Modern properties with 3 bedrooms, 2 bathrooms, open plan kitchen with spacious living room, fitted wardrobes, terraces, solarium, private garden and basement with garage.

Residential complex fully enclosed and fenced. The common areas are provided with LED lighting for maximum energy efficiency and Access ramps.