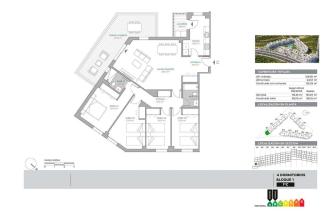

## 4 bedroom Apartment in Málaga

Ref: N8287

## €716,000

| Property type : Apartment | Swimming pool : Communal pool | House area :                           | 168 m² |
|---------------------------|-------------------------------|----------------------------------------|--------|
| Location : Málaga         |                               |                                        |        |
| Bedrooms : 4              |                               |                                        |        |
| Bathrooms : 2             |                               |                                        |        |
|                           |                               |                                        |        |
| ✓ Gymnasium               | ✔ Lift                        | <ul> <li>Pre-air conditioni</li> </ul> | ng     |

NEW BUILD RESIDENTIAL COMPLEX IN MALAGA

New Build luxury residential development located in Malaga.

This residential complex consist of 96 apartments with 1, 2, 3 and 4 bedrooms with magnificent terraces, penthouses with solariums, as well as a storage room and parking space included in the price. It is a gated community with great privacy and security, which has large communal areas, swimming pools and gardens.