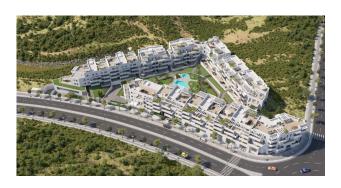

NEW BUILD RESIDENTIAL COMPLEX IN MALAGA

New Build luxury residential development located in Malaga.

This residential complex consist of 96 apartments with 1, 2, 3 and 4 bedrooms with magnificent terraces, penthouses with solariums, as well as a storage room and parking space included in the price. It is a gated community with great privacy and security, which has large communal areas, swimming pools and gardens.

Residential located near Colinas del Limonar, a privileged environment with all kind of services to your reach, an extraordinary well-connected area next to the new roads that link Camino de los Almendrales with the highway or the roundabout at the junction of urbanisations El Mayorazgo and Pinos del Limonar, apart from other important communication routes. This enables the access to any point in the city in just a few minutes. Nature, comfort and services in an exclusive and lively area.