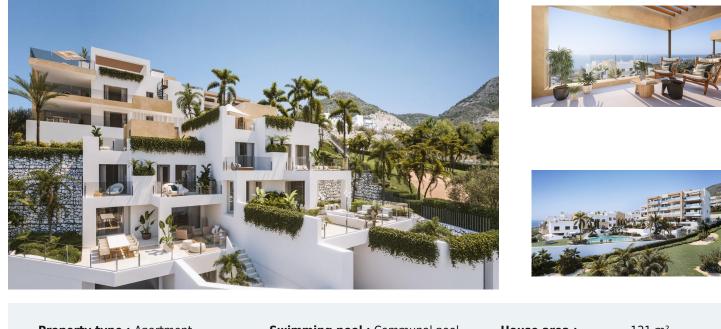

## ImmoMoment 3 bedroom Apartment in **Benalmadena** Ref: N7450

## €461,000

| Property type : Apartment           | Swimming pool : Communal pool | House area :             | 121 m² |
|-------------------------------------|-------------------------------|--------------------------|--------|
| Location : Benalmadena              | Views : Sea views             |                          |        |
| Bedrooms: 3                         |                               |                          |        |
| Bathrooms : 2                       |                               |                          |        |
|                                     |                               |                          |        |
|                                     |                               |                          |        |
| <ul> <li>Close to golf</li> </ul>   | <ul> <li>Gymnasium</li> </ul> | <ul> <li>Lift</li> </ul> |        |
| <ul> <li>Airconditioning</li> </ul> |                               |                          |        |
|                                     |                               |                          |        |

Exclusive private urbanisation, with a privileged location in Benalmádena. Due to its elevated location on the slope of the land, each and every one of the 2 and 3 bedroom properties, and 2 townhouses, enjoy incredible views of the sea and the coast. Underfloor heating, aerothermics, armoured door, and lift. Large terraces, bright penthouses and townhouses with private gardens, to experience nature from every corner of your home.